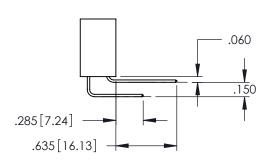

**Contact Code 558** 

Contact Code 559

**Contact Code 560** 

- INSULATOR MATERIAL: THERMOPLASTIC POLYESTER, UL 94V-0 DAP MATERIAL AVAILABLE UPON REQUEST

CONTACT MATERIAL; COPPER ALLOY CONTACT PLATING: GOLD ON THE MATING AREA, TIN PLATING ON THE CONTACT TAILS, NICKEL UNDERPLATE

345/395 SERIES CARD EDGE CONNECTOR CONTACT CODE 555,556,558,559,560 DIMENSIONS

YOUR CONNECTION TO QUALITY & SERVICE

ACAD REFERENCE NO. 345-ENG-MASTER DATE:MAY.16/2017 DRAWN: R.STA.MONICA 1:1 SHEET 2 OF 2