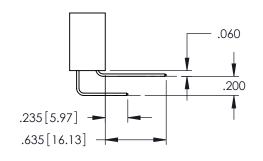

Contact Dimensions:
560-Extender Board Bend (Code 523 Contacts)
See Sheet 2 for Contact Code 555, 556, 558, 559, 560 Dimensions

ACAD REFERENCE NO. 345-ENG-MASTER

DATE:MAY.16/2017

SHEET 1 OF 2

1

- INSULATOR MATERIAL: THERMOPLASTIC PBT BLACK, UL 94V-0
- CONTACT MATERIAL; COPPER TIN ALLOY CONTACT PLATING: GOLD ON THE MATING AREA, TIN PLATING ON THE CONTACT TAILS, NICKEL UNDERPLATE