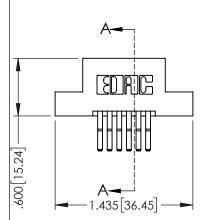

| 345/395 SERIES CARD EDGE CONNECTOR PART NUMBER: 345-012-560-207 |                        |                                                                                                                                                                                                 | 7.07.10 | R.STA.MONICA  | - |
|-----------------------------------------------------------------|------------------------|-------------------------------------------------------------------------------------------------------------------------------------------------------------------------------------------------|---------|---------------|---|
| FART NUMBER. 343-012-360-207                                    |                        | CHECKE                                                                                                                                                                                          | D:      |               |   |
| TORON-                                                          | DAC INC                | THESE DRAWINGS AND SPECIFICATIONS ARE THE PROPERTY OF EDAC INC.,AND SHALL NOT BE REPRODUCED,OR COPIED OR USED AS THE BASIS FOR THE MANUFACTURE OR SALE OF APPARATUS WITHOUT WRITTEN PERMISSION. | SCALE:  | 1:1           |   |
|                                                                 | NTO, ONTARIO<br>CANADA |                                                                                                                                                                                                 |         |               |   |
| YOUR CONNECTION TO QUALIT                                       | TY & SERVICE           |                                                                                                                                                                                                 | 3       | 45-ENG-MASTER |   |