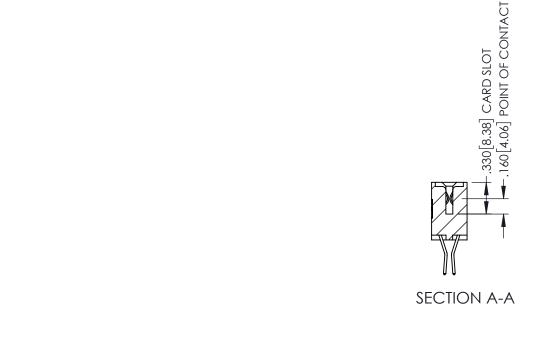

**Contact Code 558** 

Contact Code 559

**Contact Code 560** 

- INSULATOR MATERIAL: THERMOPLASTIC POLYESTER, UL 94V-0 DAP MATERIAL AVAILABLE UPON REQUEST

CONTACT MATERIAL; COPPER ALLOY CONTACT PLATING: GOLD ON THE MATING AREA, TIN PLATING ON THE CONTACT TAILS, NICKEL UNDERPLATE

345/395 SERIES CARD EDGE CONNECTOR CONTACT CODE 555,556,558,559,560 DIMENSIONS

YOUR CONNECTION TO QUALITY & SERVICE

ACAD REFERENCE NO. 345-ENG-MASTER DATE:MAY.16/2017 DRAWN: R.STA.MONICA 1:1 SHEET 2 OF 2