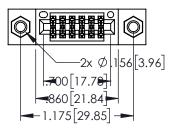

Contact Dimensions:
560-Extender Board Bend (Code 523 Contacts)
See Sheet 2 for Contact Code 555, 556, 558, 559, 560 Dimensions

ACAD REFERENCE NO. 345-ENG-MASTER

DATE:MAY.16/2017

SHEET 1 OF 2

1

- INSULATOR MATERIAL: THERMOPLASTIC PBT BLACK, UL 94V-0
- CONTACT MATERIAL; COPPER TIN ALLOY CONTACT PLATING: GOLD ON THE MATING AREA, TIN PLATING ON THE CONTACT TAILS, NICKEL UNDERPLATE

| 345/395 SERIES CARD EDGE CONNECTOR PART NUMBER: 345-012-560-207 |                        |                                                                                                                                                                                                 | 7.07.10 | R.STA.MONICA  | - |
|-----------------------------------------------------------------|------------------------|-------------------------------------------------------------------------------------------------------------------------------------------------------------------------------------------------|---------|---------------|---|
| FART NUMBER. 343-012-360-207                                    |                        | CHECKE                                                                                                                                                                                          | D:      |               |   |
| TORON-                                                          | DAC INC                | THESE DRAWINGS AND SPECIFICATIONS ARE THE PROPERTY OF EDAC INC.,AND SHALL NOT BE REPRODUCED,OR COPIED OR USED AS THE BASIS FOR THE MANUFACTURE OR SALE OF APPARATUS WITHOUT WRITTEN PERMISSION. | SCALE:  | 1:1           |   |
|                                                                 | NTO, ONTARIO<br>CANADA |                                                                                                                                                                                                 |         |               |   |
| YOUR CONNECTION TO QUALIT                                       | TY & SERVICE           |                                                                                                                                                                                                 | 3       | 45-ENG-MASTER |   |