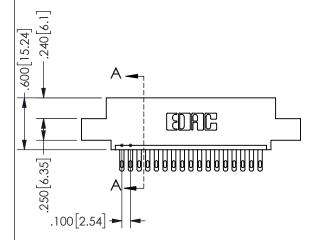

THIS IS A C.A.D. GENERATED DRAWING DO NOT MAKE MANUAL REVISIONS TO MASTER.

ISSUE NUMBER

ORIGINAL

1

-2.535[64.39]-2.275[57.79] "D" 1.960 49.78 1.800 [45.72] -2x Ø.156[3.96]

> CARD SLOT ACCEPTS .054" [1.37] TO .070"[1.78] \( \) THICK PCB

<u>Contact Dimensions:</u>
500-Wire Hole .050x.025(1.27x0.64) - Tail LG=.260(6.60)
.100 (2.54) Contact Spacing x .200 (5.08) Row Spacing

## 345/395 SERIES CARD EDGE CONNECTOR PART NUMBER: 345-017-500-404

YOUR CONNECTION TO QUALITY & SERVICE

**EDAC INC** TORONTO, ONTARIO CANADA

THESE DRAWINGS AND SPECIFICATIONS ARE THE PROPERTY OF EDAC INC.,AND SHALL NOT BE REPRODUCED, OR COPIED OR USED AS THE BASIS FOR THE MANUFACTURE OR SALE OF APPARATUS WITHOUT WRITTEN PERMISSION.