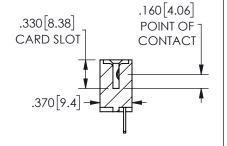

THIS IS A C.A.D. GENERATED DRAWING DO NOT MAKE MANUAL REVISIONS TO MASTER.

ISSUE NUMBER

ORIGINAL

1

-2.535[64.39]-2.275[57.79] "D" 1.960 49.78 1.800 [45.72] -2x Ø.156[3.96]

> CARD SLOT ACCEPTS .054" [1.37] TO .070"[1.78] \( \) THICK PCB

SECTION A-A

ISSUE NUMBER ORIGINAL

1

**Contact Code 558** 

Contact Code 559

**Contact Code 560** 

INSULATOR MATERIAL: THERMOPLASTIC POLYESTER, UL 94V-0

DAP MATERIAL AVAILABLE UPON REQUEST