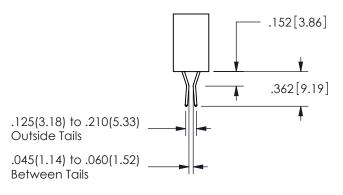

<u>Contact Dimensions:</u>
500-Wire Hole .050x.025(1.27x0.64) - Tail LG=.260(6.60)
.100 (2.54) Contact Spacing x .200 (5.08) Row Spacing

SECTION A-A

ISSUE NUMBER ORIGINAL

1

**Contact Code 558** 

Contact Code 559

**Contact Code 560** 

INSULATOR MATERIAL: THERMOPLASTIC POLYESTER, UL 94V-0

DAP MATERIAL AVAILABLE UPON REQUEST

CONTACT MATERIAL; COPPER ALLOY

CONTACT PLATING: GOLD ON THE MATING AREA, TIN PLATING ON THE CONTACT TAILS, NICKEL UNDERPLATE