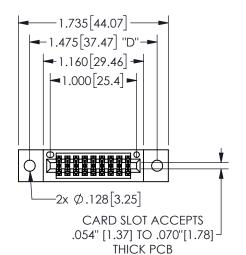

## Contact Dimensions: 541-Wire Wrap .025 Sq.(0.64 Sq.) - Tail LG=.750(19.05) .100 (2.54) Contact Spacing x .200 (5.08) Row Spacing

345/395 SERIES CARD EDGE CONNECTOR PART NUMBER: 345-018-541-202

YOUR CONNECTION TO QUALITY & SERVICE