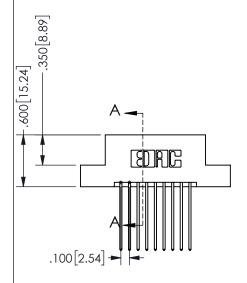

## Contact Dimensions: 541-Wire Wrap .025 Sq.(0.64 Sq.) - Tail LG=.750(19.05) .100 (2.54) Contact Spacing x .200 (5.08) Row Spacing

345/395 SERIES CARD EDGE CONNECTOR PART NUMBER: 345-018-541-202

YOUR CONNECTION TO QUALITY & SERVICE