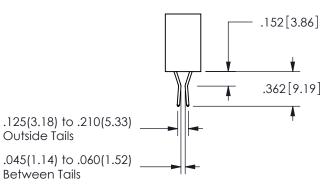

.160 4.06 .330[8.38] POINT OF CARD SLOT CONTACT .370 [9.4]

SECTION A-A

ISSUE NUMBER ORIGINAL

1

**Contact Code 558** 

Contact Code 559

**Contact Code 560** 

INSULATOR MATERIAL: THERMOPLASTIC POLYESTER, UL 94V-0 DAP MATERIAL AVAILABLE UPON REQUEST

## 345/395 SERIES CARD EDGE CONNECTOR CONTACT CODE 555,556,558,559,560 DIMENSIONS

YOUR CONNECTION TO QUALITY & SERVICE

**EDAC INC** TORONTO, ONTARIO CANADA

THESE DRAWINGS AND SPECIFICATIONS ARE THE PROPERTY OF EDAC INC.,AND SHALL NOT BE REPRODUCED, OR COPIED OR USED AS THE BASIS FOR THE MANUFACTURE OR SALE OF APPARATUS WITHOUT WRITTEN PERMISSION.