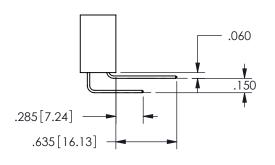

.160 4.06 .330[8.38] POINT OF CARD SLOT CONTACT .370 [9.4]

SECTION A-A

ISSUE NUMBER ORIGINAL

1

**Contact Code 558** 

Contact Code 559

**Contact Code 560** 

INSULATOR MATERIAL: THERMOPLASTIC POLYESTER, UL 94V-0 DAP MATERIAL AVAILABLE UPON REQUEST

## 345/395 SERIES CARD EDGE CONNECTOR CONTACT CODE 555,556,558,559,560 DIMENSIONS

YOUR CONNECTION TO QUALITY & SERVICE

**EDAC INC** TORONTO, ONTARIO CANADA

THESE DRAWINGS AND SPECIFICATIONS ARE THE PROPERTY OF EDAC INC.,AND SHALL NOT BE REPRODUCED, OR COPIED OR USED AS THE BASIS FOR THE MANUFACTURE OR SALE OF APPARATUS WITHOUT WRITTEN PERMISSION.