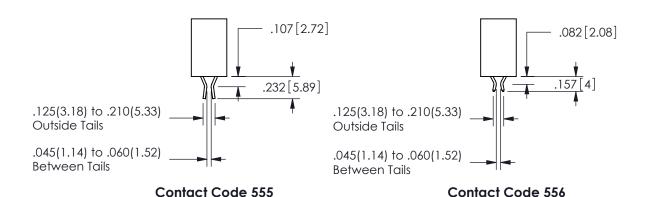

.160 4.06 .330[8.38] POINT OF CARD SLOT CONTACT .370 [9.4]

SECTION A-A

ISSUE NUMBER ORIGINAL

1

**Contact Code 558** 

Contact Code 559

**Contact Code 560** 

INSULATOR MATERIAL: THERMOPLASTIC POLYESTER, UL 94V-0 DAP MATERIAL AVAILABLE UPON REQUEST

## 345/395 SERIES CARD EDGE CONNECTOR CONTACT CODE 555,556,558,559,560 DIMENSIONS

YOUR CONNECTION TO QUALITY & SERVICE

**EDAC INC** TORONTO, ONTARIO CANADA

THESE DRAWINGS AND SPECIFICATIONS ARE THE PROPERTY OF EDAC INC.,AND SHALL NOT BE REPRODUCED, OR COPIED OR USED AS THE BASIS FOR THE MANUFACTURE OR SALE OF APPARATUS WITHOUT WRITTEN PERMISSION.