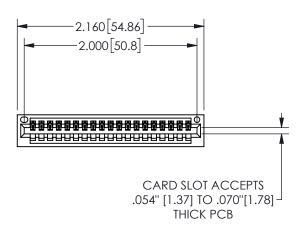

## **SECTION A-A**

345/395 SERIES CARD EDGE CONNECTOR PART NUMBER: 345-019-521-101

**EDAC INC** TORONTO, ONTARIO CANADA

THESE DRAWINGS AND SPECIFICATIONS ARE THE PROPERTY OF EDAC INC.,AND SHALL NOT BE REPRODUCED, OR COPIED OR USED AS THE BASIS FOR THE MANUFACTURE OR SALE OF APPARATUS WITHOUT WRITTEN PERMISSION.