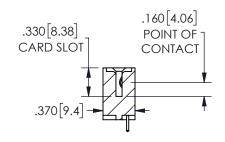

THIS IS A C.A.D. GENERATED DRAWING DO NOT MAKE MANUAL REVISIONS TO MASTER.

ISSUE NUMBER

ORIGINAL

1

<u>Contact Dimensions:</u>
521-P.C. Tail .025 Sq.(0.64 Sq.) - Tail LG=.150(3.81)
.100 (2.54) Contact Spacing x .200 (5.08) Row Spacing

ORIGINAL 1

ISSUE NUMBER

**Contact Code 558** 

Contact Code 559

Contact Code 560

INSULATOR MATERIAL: THERMOPLASTIC POLYESTER, UL 94V-0 DAP MATERIAL AVAILABLE UPON REQUEST

CONTACT MATERIAL; COPPER ALLOY CONTACT PLATING: GOLD ON THE MATING AREA, TIN PLATING ON THE CONTACT TAILS, NICKEL UNDERPLATE