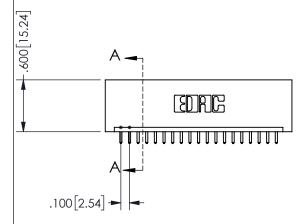

THIS IS A C.A.D. GENERATED DRAWING DO NOT MAKE MANUAL REVISIONS TO MASTER.

ISSUE NUMBER

ORIGINAL

1

<u>Contact Dimensions:</u>
521-P.C. Tail .025 Sq.(0.64 Sq.) - Tail LG=.150(3.81)
.100 (2.54) Contact Spacing x .200 (5.08) Row Spacing

## **SECTION A-A**

345/395 SERIES CARD EDGE CONNECTOR PART NUMBER: 345-019-521-101

**EDAC INC** TORONTO, ONTARIO CANADA

THESE DRAWINGS AND SPECIFICATIONS ARE THE PROPERTY OF EDAC INC.,AND SHALL NOT BE REPRODUCED, OR COPIED OR USED AS THE BASIS FOR THE MANUFACTURE OR SALE OF APPARATUS WITHOUT WRITTEN PERMISSION.