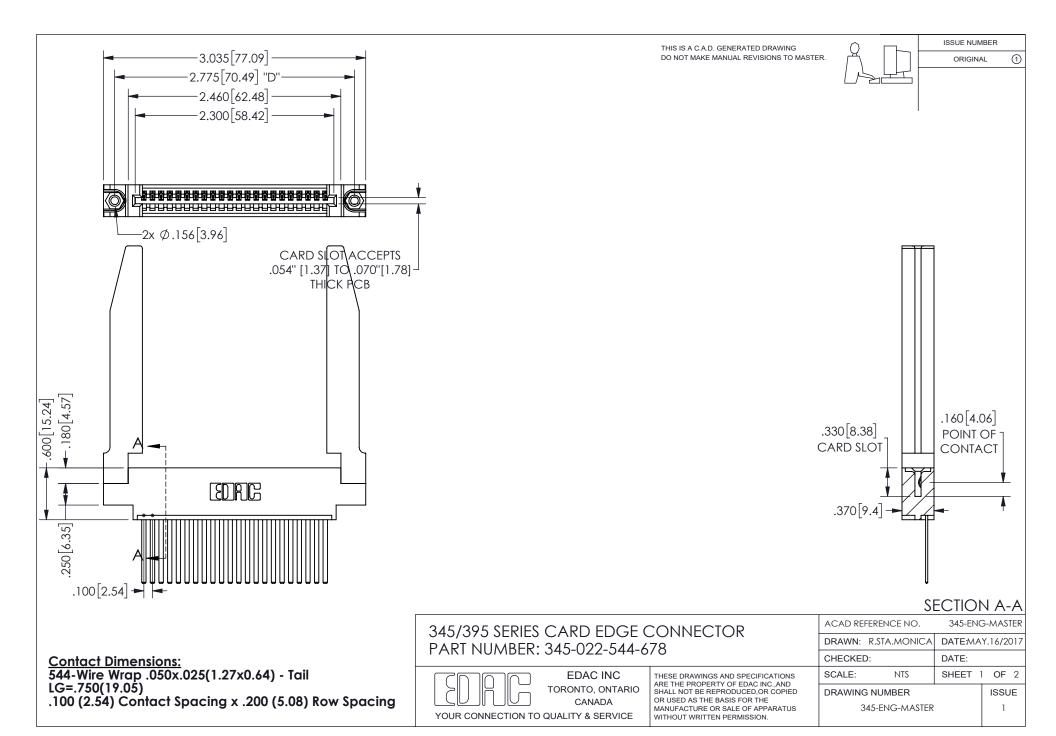

ISSUE NUMBER ORIGINAL

1

**Contact Code 558** 

Contact Code 559

Contact Code 560

INSULATOR MATERIAL: THERMOPLASTIC POLYESTER, UL 94V-0

DAP MATERIAL AVAILABLE UPON REQUEST

CONTACT MATERIAL; COPPER ALLOY

CONTACT PLATING: GOLD ON THE MATING AREA, TIN PLATING ON THE CONTACT TAILS, NICKEL UNDERPLATE

345/395 SERIES CARD EDGE CONNECTOR CONTACT CODE 555,556,558,559,560 DIMENSIONS

YOUR CONNECTION TO QUALITY & SERVICE

**EDAC INC** TORONTO, ONTARIO CANADA

THESE DRAWINGS AND SPECIFICATIONS ARE THE PROPERTY OF EDAC INC.,AND SHALL NOT BE REPRODUCED, OR COPIED OR USED AS THE BASIS FOR THE MANUFACTURE OR SALE OF APPARATUS WITHOUT WRITTEN PERMISSION.

| ACAD REFERENCE NO.  | 345-ENG-MASTER   |
|---------------------|------------------|
| DRAWN: R.STA.MONICA | DATE:MAY.16/2017 |
| CHECKED:            | DATE:            |
| SCALE: 1:1          | SHEET 2 OF 2     |
| DRAWING NUMBER      | ISSUE            |
| 345-FNG-MASTER      | 1                |