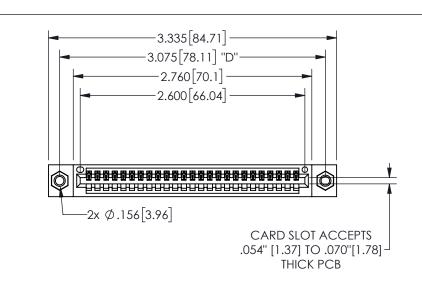

THIS IS A C.A.D. GENERATED DRAWING DO NOT MAKE MANUAL REVISIONS TO MASTER.

ISSUE NUMBER

ORIGINAL

1

.160 4.06 .330[8.38] POINT OF CARD SLOT CONTACT

-.350[8.89] .600[15.24] .100[2.54]

<u>Contact Dimensions:</u>
524-P.C. Tail .018 Sq.(0.46 Sq.) - Tail LG=.175(4.45)
.100 (2.54) Contact Spacing x .200 (5.08) Row Spacing

345/395 SERIES CARD EDGE CONNECTOR PART NUMBER: 345-025-524-107

YOUR CONNECTION TO QUALITY & SERVICE

**EDAC INC** TORONTO, ONTARIO CANADA

THESE DRAWINGS AND SPECIFICATIONS ARE THE PROPERTY OF EDAC INC.,AND SHALL NOT BE REPRODUCED, OR COPIED OR USED AS THE BASIS FOR THE MANUFACTURE OR SALE OF APPARATUS WITHOUT WRITTEN PERMISSION.