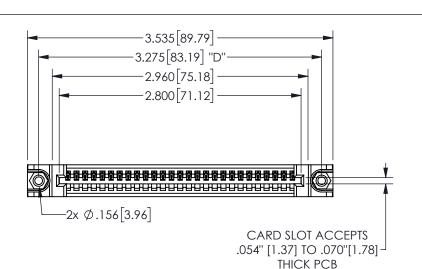

345/395 SERIES CARD EDGE CONNECTOR PART NUMBER: 345-027-542-688

YOUR CONNECTION TO QUALITY & SERVICE

**EDAC INC** TORONTO, ONTARIO CANADA

THESE DRAWINGS AND SPECIFICATIONS ARE THE PROPERTY OF EDAC INC.,AND SHALL NOT BE REPRODUCED, OR COPIED OR USED AS THE BASIS FOR THE MANUFACTURE OR SALE OF APPARATUS WITHOUT WRITTEN PERMISSION.

|                    |               |                | . , . , . |
|--------------------|---------------|----------------|-----------|
| ACAD REFERENCE NO. |               | 345-ENG-MASTER |           |
| DRAWN:             | R.STA.MONICA  | DATE:MA        | Y.16/2017 |
| CHECKED:           |               | DATE:          |           |
| SCALE:             | NTS           | SHEET 1        | OF 2      |
| DRAWING            | NUMBER        |                | ISSUE     |
| 34                 | 15-ENG-MASTER |                | 1         |