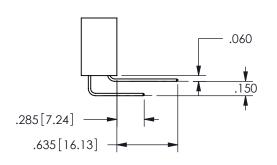

CONTACT MATERIAL; COPPER ALLOY CONTACT PLATING: GOLD ON THE MATING AREA, TIN PLATING ON THE CONTACT TAILS, NICKEL UNDERPLATE

345/395 SERIES CARD EDGE CONNECTOR CONTACT CODE 555,556,558,559,560 DIMENSIONS