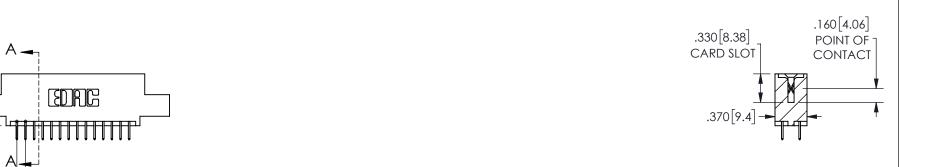

SECTION A-A

ISSUE NUMBER ORIGINAL

1

**Contact Code 558** 

Contact Code 559

**Contact Code 560** 

INSULATOR MATERIAL: THERMOPLASTIC POLYESTER, UL 94V-0

DAP MATERIAL AVAILABLE UPON REQUEST