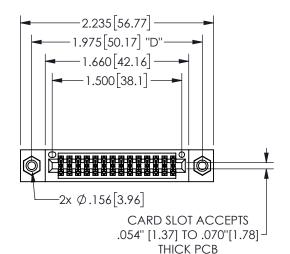

<u>Contact Dimensions:</u>
524-P.C. Tail .018 Sq.(0.46 Sq.) - Tail LG=.175(4.45)
.100 (2.54) Contact Spacing x .200 (5.08) Row Spacing

345/395 SERIES CARD EDGE CONNECTOR PART NUMBER: 345-028-524-508

YOUR CONNECTION TO QUALITY & SERVICE