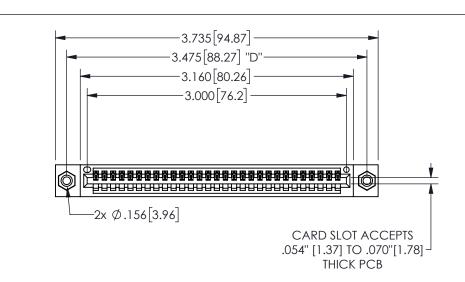

345/395 SERIES CARD EDGE CONNECTOR PART NUMBER: 345-029-540-608

YOUR CONNECTION TO QUALITY & SERVICE

**EDAC INC** TORONTO, ONTARIO CANADA

THESE DRAWINGS AND SPECIFICATIONS ARE THE PROPERTY OF EDAC INC.,AND SHALL NOT BE REPRODUCED, OR COPIED OR USED AS THE BASIS FOR THE MANUFACTURE OR SALE OF APPARATUS WITHOUT WRITTEN PERMISSION.