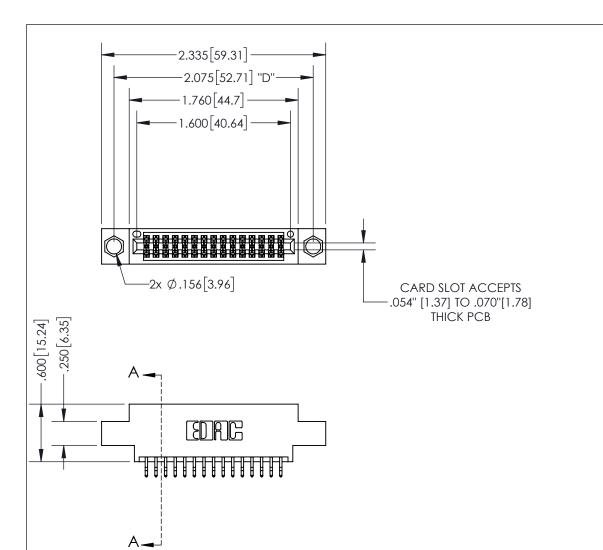

345/395 SERIES CARD EDGE CONNECTOR PART NUMBER: 345-030-556-804

**EDAC INC** TORONTO, ONTARIO CANADA

ARE THE PROPERTY OF EDAC INC., AND SHALL NOT BE REPRODUCED, OR COPIED OR USED AS THE BASIS FOR THE MANUFACTURE OR SALE OF APPARATUS WITHOUT WRITTEN PERMISSION.

THESE DRAWINGS AND SPECIFICATIONS

| ACAD REFERENCE NO.  | 345-ENG-MASTER   |
|---------------------|------------------|
| DRAWN: R.STA.MONICA | DATE:MAY.16/2017 |
| CHECKED:            | DATE:            |
| SCALE: 1:1          | SHEET 1 OF 2     |
| DRAWING NUMBER      | ISSUE            |
| 345-ENG-MASTER      | 1                |