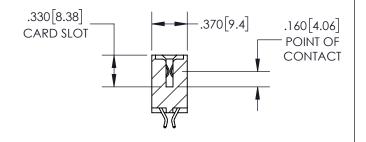

## SECTION A-A

<u>Contact Dimensions:</u> 556-Extender Board Bend (Code 520 Contacts) See Sheet 2 for Contact Code 555, 556, 558, 559, 560 Dimensions

INSULATOR MATERIAL: THERMOPLASTIC PBT, UL 94V-0 CONTACT MATERIAL; COPPER TIN ALLOY CONTACT PLATING: GOLD ON THE MATING AREA, TIN PLATING ON THE CONTACT TAILS, NICKEL UNDERPLATE