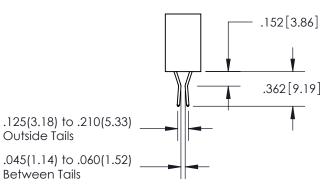

## SECTION A-A

<u>Contact Dimensions:</u> 556-Extender Board Bend (Code 520 Contacts) See Sheet 2 for Contact Code 555, 556, 558, 559, 560 Dimensions

INSULATOR MATERIAL: THERMOPLASTIC PBT, UL 94V-0 CONTACT MATERIAL; COPPER TIN ALLOY CONTACT PLATING: GOLD ON THE MATING AREA, TIN PLATING ON THE CONTACT TAILS, NICKEL UNDERPLATE