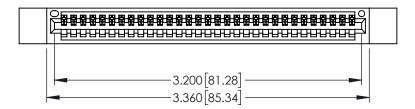

<u>Contact Dimensions:</u>
525-P.C. Tail .018 Sq.(0.46 Sq.) - Tail LG=.150(3.81)
.100 (2.54) Contact Spacing x .200 (5.08) Row Spacing

1

..330[8.38] CARD SLOT .160[4.06] POINT OF CONTACT **SECTION A-A** 

INSULATOR MATERIAL: THERMOPLASTIC PBT BLACK, UL 94V-0

CONTACT MATERIAL; COPPER TIN ALLOY CONTACT PLATING: GOLD ON THE MATING AREA, TIN PLATING ON THE CONTACT TAILS, NICKEL UNDERPLATE

| 345/395 SERIES CARD EDGE CONNECTOR |
|------------------------------------|
| PART NUMBER: 345-031-525-412       |

| ACAD REFERENCE NO. 345-ENG-MASTER |         |           |  |
|-----------------------------------|---------|-----------|--|
| DRAWN: R.STA.MONICA               | DATE:MA | Y.16/2017 |  |
| CHECKED:                          | DATE:   |           |  |
| SCALE: 1:1                        | SHEET 1 | OF 2      |  |
| DRAWING NUMBER                    |         | ISSUE     |  |
| 345-ENG-MASTER                    |         | 1         |  |