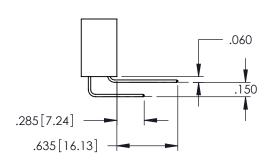

<u>Contact Dimensions:</u>
525-P.C. Tail .018 Sq.(0.46 Sq.) - Tail LG=.150(3.81)
.100 (2.54) Contact Spacing x .200 (5.08) Row Spacing

1

..330[8.38] CARD SLOT .160[4.06] POINT OF CONTACT **SECTION A-A** 

INSULATOR MATERIAL: THERMOPLASTIC PBT BLACK, UL 94V-0

CONTACT MATERIAL; COPPER TIN ALLOY CONTACT PLATING: GOLD ON THE MATING AREA, TIN PLATING ON THE CONTACT TAILS, NICKEL UNDERPLATE

| 345/395 SERIES CARD EDGE CONNECTOR |
|------------------------------------|
| PART NUMBER: 345-031-525-412       |