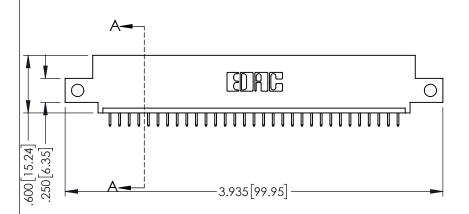

.107 [2.72] .082 [2.08] .157 [4] .232 [5.89] .125(3.18) to .210(5.33) .125(3.18) to .210(5.33) Outside Tails Outside Tails .045(1.14) to .060(1.52) .045(1.14) to .060(1.52) Between Tails Between Tails **Contact Code 555 Contact Code 556** 

**Contact Code 558** 

## **Contact Code 559**

Contact Code 560

INSULATOR MATERIAL: THERMOPLASTIC POLYESTER, UL 94V-0

DAP MATERIAL AVAILABLE UPON REQUEST

CONTACT MATERIAL; COPPER ALLOY

CONTACT PLATING: GOLD ON THE MATING AREA, TIN PLATING ON THE CONTACT TAILS, NICKEL UNDERPLATE

## 345/395 SERIES CARD EDGE CONNECTOR CONTACT CODE 555,556,558,559,560 DIMENSIONS

YOUR CONNECTION TO QUALITY & SERVICE

|    | ACAD REFERENCE NO   | . 345-ENG-MASTER |
|----|---------------------|------------------|
|    | DRAWN: R.STA.MONICA | DATE:MAY.16/2017 |
| )  | CHECKED:            | DATE:            |
| ,  | SCALE: 1:1          | SHEET 2 OF 2     |
| ED | DRAWING NUMBER      | ISSUE            |