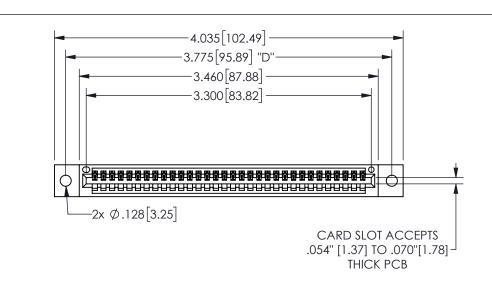

345/395 SERIES CARD EDGE CONNECTOR PART NUMBER: 345-032-541-602

YOUR CONNECTION TO QUALITY & SERVICE

**EDAC INC** TORONTO, ONTARIO CANADA

THESE DRAWINGS AND SPECIFICATIONS ARE THE PROPERTY OF EDAC INC.,AND SHALL NOT BE REPRODUCED, OR COPIED OR USED AS THE BASIS FOR THE MANUFACTURE OR SALE OF APPARATUS WITHOUT WRITTEN PERMISSION.

|                    |               |                | , , , , , |
|--------------------|---------------|----------------|-----------|
| ACAD REFERENCE NO. |               | 345-ENG-MASTER |           |
| DRAWN:             | R.STA.MONICA  | DATEMA         | Y.16/2017 |
| CHECKED:           |               | DATE:          |           |
| SCALE:             | NTS           | SHEET          | OF 2      |
| DRAWING            | NUMBER        |                | ISSUE     |
| 3                  | 45-ENG-MASTER |                | 1         |