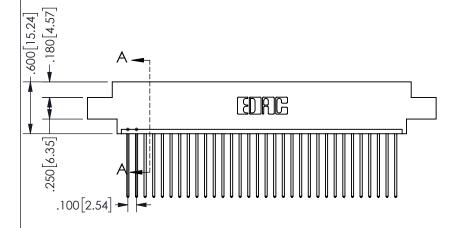

SECTION A-A

ISSUE NUMBER ORIGINAL

1

**Contact Code 558** 

Contact Code 559

**Contact Code 560** 

INSULATOR MATERIAL: THERMOPLASTIC POLYESTER, UL 94V-0 DAP MATERIAL AVAILABLE UPON REQUEST

CONTACT MATERIAL; COPPER ALLOY

CONTACT PLATING: GOLD ON THE MATING AREA, TIN PLATING ON THE CONTACT TAILS, NICKEL UNDERPLATE

## 345/395 SERIES CARD EDGE CONNECTOR CONTACT CODE 555,556,558,559,560 DIMENSIONS

YOUR CONNECTION TO QUALITY & SERVICE

**EDAC INC** TORONTO, ONTARIO CANADA

THESE DRAWINGS AND SPECIFICATIONS ARE THE PROPERTY OF EDAC INC.,AND SHALL NOT BE REPRODUCED, OR COPIED OR USED AS THE BASIS FOR THE MANUFACTURE OR SALE OF APPARATUS WITHOUT WRITTEN PERMISSION.

|  | ACAD REFERENCE NO.  | 345-ENG-MASTER   |
|--|---------------------|------------------|
|  | DRAWN: R.STA.MONICA | DATE:MAY.16/2017 |
|  | CHECKED:            | DATE:            |
|  | SCALE: 1:1          | SHEET 2 OF 2     |
|  | DRAWING NUMBER      | ISSUE            |
|  | 345-ENG-MASTER      | 1                |