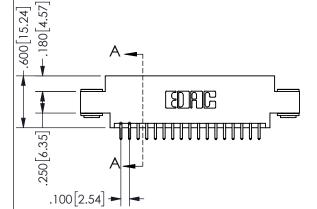

THIS IS A C.A.D. GENERATED DRAWING DO NOT MAKE MANUAL REVISIONS TO MASTER.

ISSUE NUMBER

ORIGINAL

1

<u>Contact Dimensions:</u>
521-P.C. Tail .025 Sq.(0.64 Sq.) - Tail LG=.150(3.81)
.100 (2.54) Contact Spacing x .200 (5.08) Row Spacing

.160 4.06 .330[8.38] POINT OF CARD SLOT CONTACT .370 9.4

SECTION A-A

345/395 SERIES CARD EDGE CONNECTOR PART NUMBER: 345-034-521-803

**EDAC INC** TORONTO, ONTARIO CANADA

THESE DRAWINGS AND SPECIFICATIONS ARE THE PROPERTY OF EDAC INC.,AND SHALL NOT BE REPRODUCED, OR COPIED OR USED AS THE BASIS FOR THE MANUFACTURE OR SALE OF APPARATUS WITHOUT WRITTEN PERMISSION.