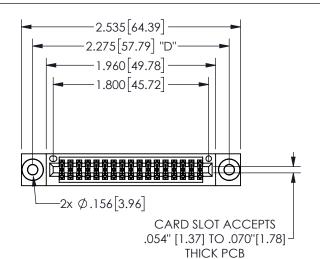

THIS IS A C.A.D. GENERATED DRAWING DO NOT MAKE MANUAL REVISIONS TO MASTER.

ISSUE NUMBER

ORIGINAL

1

<u>Contact Dimensions:</u>
521-P.C. Tail .025 Sq.(0.64 Sq.) - Tail LG=.150(3.81)
.100 (2.54) Contact Spacing x .200 (5.08) Row Spacing

| ACAD REFERENCE NO.  | 345-ENG-MASTER   |
|---------------------|------------------|
| DRAWN: R.STA.MONICA | DATE:MAY.16/2017 |
| CHECKED:            | DATE:            |
| SCALE: NTS          | SHEET 1 OF 2     |
| DRAWING NUMBER      | ISSUE            |
| 345-ENG-MASTER      | 1                |
|                     |                  |