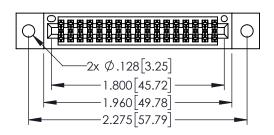

- INSULATOR MATERIAL: THERMOPLASTIC PBT BLACK, UL 94V-0
- CONTACT MATERIAL; COPPER TIN ALLOY CONTACT PLATING: GOLD ON THE MATING AREA, TIN PLATING ON THE CONTACT TAILS, NICKEL UNDERPLATE

| 345/395 SERIES CARD EDGE CONNECTOR PART NUMBER: 345-034-560-202 |                   |                                                                                                        | ACAD REFERENCE NO. 345-ENG-MASTER |               |         |           |
|-----------------------------------------------------------------|-------------------|--------------------------------------------------------------------------------------------------------|-----------------------------------|---------------|---------|-----------|
|                                                                 |                   |                                                                                                        | DRAWN:                            | R.STA.MONICA  | DATE:MA | Y.16/2017 |
|                                                                 |                   |                                                                                                        | CHECKE                            | D:            | DATE:   |           |
|                                                                 |                   | THESE DRAWINGS AND SPECIFICATIONS                                                                      | SCALE:                            | 1:1           | SHEET 1 | OF 2      |
|                                                                 | TORONTO, ONTARIO  | ARE THE PROPERTY OF EDAC INC.,AND<br>SHALL NOT BE REPRODUCED,OR COPIED<br>OR USED AS THE BASIS FOR THE | DRAWING                           | NUMBER        |         | ISSUE     |
|                                                                 | CANADA            | MANUFACTURE OR SALE OF APPARATUS                                                                       | 3                                 | 45-ENG-MASTER |         | 1         |
| TOUR CONNECTION TO                                              | QUALITY & SERVICE | WITHOUT WRITTEN PERMISSION.                                                                            |                                   |               |         |           |

## 345/395 SERIES CARD EDGE CONNECTOR CONTACT CODE 555,556,558,559,560 DIMENSIONS

YOUR CONNECTION TO QUALITY & SERVICE

|   | ACAD REFERENCE NO. 345-ENG-MASTER |                  |  |  |  |  |  |
|---|-----------------------------------|------------------|--|--|--|--|--|
|   | DRAWN: R.STA.MONICA               | DATE:MAY.16/2017 |  |  |  |  |  |
|   | CHECKED:                          | DATE:            |  |  |  |  |  |
|   | SCALE: 1:1                        | SHEET 2 OF 2     |  |  |  |  |  |
| D | DRAWING NUMBER                    | ISSUE            |  |  |  |  |  |