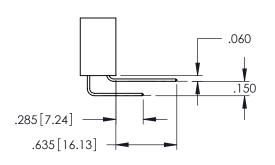

- INSULATOR MATERIAL: THERMOPLASTIC PBT BLACK, UL 94V-0
- CONTACT MATERIAL; COPPER TIN ALLOY CONTACT PLATING: GOLD ON THE MATING AREA, TIN PLATING ON THE CONTACT TAILS, NICKEL UNDERPLATE

| 345/395 SERIES CARD EDGE CONNECTOR PART NUMBER: 345-034-560-202 |                   |                                                                                                        | ACAD REFERENCE NO. 345-ENG-MASTER |               |         |           |
|-----------------------------------------------------------------|-------------------|--------------------------------------------------------------------------------------------------------|-----------------------------------|---------------|---------|-----------|
|                                                                 |                   |                                                                                                        | DRAWN:                            | R.STA.MONICA  | DATE:MA | Y.16/2017 |
|                                                                 |                   |                                                                                                        | CHECKE                            | D:            | DATE:   |           |
|                                                                 |                   | THESE DRAWINGS AND SPECIFICATIONS                                                                      | SCALE:                            | 1:1           | SHEET 1 | OF 2      |
|                                                                 | TORONTO, ONTARIO  | ARE THE PROPERTY OF EDAC INC.,AND<br>SHALL NOT BE REPRODUCED,OR COPIED<br>OR USED AS THE BASIS FOR THE | DRAWING                           | NUMBER        |         | ISSUE     |
|                                                                 | CANADA            | MANUFACTURE OR SALE OF APPARATUS                                                                       | 3                                 | 45-ENG-MASTER |         | 1         |
| TOUR CONNECTION TO                                              | QUALITY & SERVICE | WITHOUT WRITTEN PERMISSION.                                                                            |                                   |               |         |           |