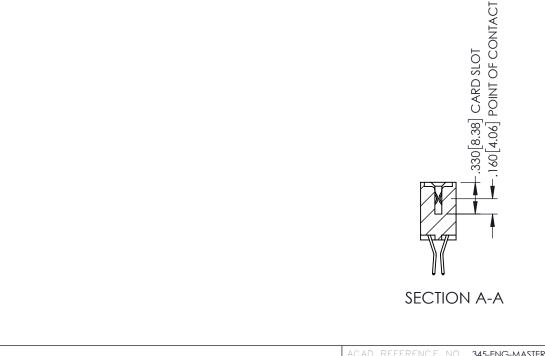

- INSULATOR MATERIAL: THERMOPLASTIC PBT BLACK, UL 94V-0
- CONTACT MATERIAL; COPPER TIN ALLOY CONTACT PLATING: GOLD ON THE MATING AREA, TIN PLATING ON THE CONTACT TAILS, NICKEL UNDERPLATE

| 345/395 SERIES CARD EDGE CONNECTOR PART NUMBER: 345-034-560-202 |                   |                                                                                                        | ACAD REFERENCE NO. 345-ENG-MASTER |               |         |           |
|-----------------------------------------------------------------|-------------------|--------------------------------------------------------------------------------------------------------|-----------------------------------|---------------|---------|-----------|
|                                                                 |                   |                                                                                                        | DRAWN:                            | R.STA.MONICA  | DATE:MA | Y.16/2017 |
|                                                                 |                   |                                                                                                        | CHECKE                            | D:            | DATE:   |           |
|                                                                 |                   | THESE DRAWINGS AND SPECIFICATIONS                                                                      | SCALE:                            | 1:1           | SHEET 1 | OF 2      |
|                                                                 | TORONTO, ONTARIO  | ARE THE PROPERTY OF EDAC INC.,AND<br>SHALL NOT BE REPRODUCED,OR COPIED<br>OR USED AS THE BASIS FOR THE | DRAWING                           | NUMBER        |         | ISSUE     |
|                                                                 | CANADA            | MANUFACTURE OR SALE OF APPARATUS                                                                       | 3                                 | 45-ENG-MASTER |         | 1         |
| TOUR CONNECTION TO                                              | QUALITY & SERVICE | WITHOUT WRITTEN PERMISSION.                                                                            |                                   |               |         |           |

## 345/395 SERIES CARD EDGE CONNECTOR CONTACT CODE 555,556,558,559,560 DIMENSIONS

YOUR CONNECTION TO QUALITY & SERVICE

|   | ACAD REFERENCE NO. 345-ENG-MASTER |                  |  |  |  |  |  |
|---|-----------------------------------|------------------|--|--|--|--|--|
|   | DRAWN: R.STA.MONICA               | DATE:MAY.16/2017 |  |  |  |  |  |
|   | CHECKED:                          | DATE:            |  |  |  |  |  |
|   | SCALE: 1:1                        | SHEET 2 OF 2     |  |  |  |  |  |
| D | DRAWING NUMBER                    | ISSUE            |  |  |  |  |  |