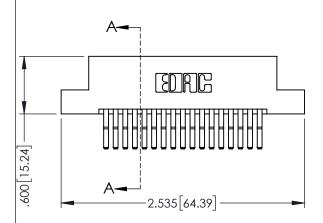

- INSULATOR MATERIAL: THERMOPLASTIC PBT BLACK, UL 94V-0
- CONTACT MATERIAL; COPPER TIN ALLOY CONTACT PLATING: GOLD ON THE MATING AREA, TIN PLATING ON THE CONTACT TAILS, NICKEL UNDERPLATE

| 345/395 SERIES CARD EDGE CONNECTOR PART NUMBER: 345-034-560-202 |                   |                                                                                                        | ACAD REFERENCE NO. 345-ENG-MASTER |               |         |           |
|-----------------------------------------------------------------|-------------------|--------------------------------------------------------------------------------------------------------|-----------------------------------|---------------|---------|-----------|
|                                                                 |                   |                                                                                                        | DRAWN:                            | R.STA.MONICA  | DATE:MA | Y.16/2017 |
|                                                                 |                   |                                                                                                        | CHECKE                            | D:            | DATE:   |           |
|                                                                 |                   | THESE DRAWINGS AND SPECIFICATIONS                                                                      | SCALE:                            | 1:1           | SHEET 1 | OF 2      |
|                                                                 | TORONTO, ONTARIO  | ARE THE PROPERTY OF EDAC INC.,AND<br>SHALL NOT BE REPRODUCED,OR COPIED<br>OR USED AS THE BASIS FOR THE | DRAWING                           | NUMBER        |         | ISSUE     |
|                                                                 | CANADA            | MANUFACTURE OR SALE OF APPARATUS                                                                       | 3                                 | 45-ENG-MASTER |         | 1         |
| TOUR CONNECTION TO                                              | QUALITY & SERVICE | WITHOUT WRITTEN PERMISSION.                                                                            |                                   |               |         |           |

## 345/395 SERIES CARD EDGE CONNECTOR CONTACT CODE 555,556,558,559,560 DIMENSIONS

YOUR CONNECTION TO QUALITY & SERVICE

|   | ACAD REFERENCE NO. 345-ENG-MASTER |                  |  |  |  |  |  |
|---|-----------------------------------|------------------|--|--|--|--|--|
|   | DRAWN: R.STA.MONICA               | DATE:MAY.16/2017 |  |  |  |  |  |
|   | CHECKED:                          | DATE:            |  |  |  |  |  |
|   | SCALE: 1:1                        | SHEET 2 OF 2     |  |  |  |  |  |
| D | DRAWING NUMBER                    | ISSUE            |  |  |  |  |  |