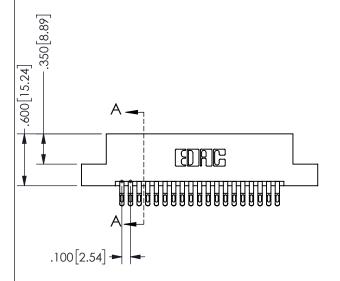

## 345/395 SERIES CARD EDGE CONNECTOR PART NUMBER: 345-038-555-207

YOUR CONNECTION TO QUALITY & SERVICE

**EDAC INC** TORONTO, ONTARIO CANADA

THESE DRAWINGS AND SPECIFICATIONS ARE THE PROPERTY OF EDAC INC.,AND SHALL NOT BE REPRODUCED, OR COPIED OR USED AS THE BASIS FOR THE MANUFACTURE OR SALE OF APPARATUS WITHOUT WRITTEN PERMISSION.

| OLOHOITT          |                      |  |  |
|-------------------|----------------------|--|--|
| ACAD REFERENCE NO | D. 345-ENG-MASTER    |  |  |
| DRAWN: R.STA.MON  | IICA DATEMAY.16/2017 |  |  |
| CHECKED: DATE:    |                      |  |  |
| SCALE: NTS        | SHEET 1 OF 2         |  |  |
| DRAWING NUMBER    | ISSUE                |  |  |
| 345-ENG-MA        | STER 1               |  |  |