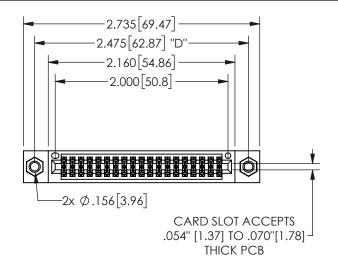

## 345/395 SERIES CARD EDGE CONNECTOR PART NUMBER: 345-038-555-207

YOUR CONNECTION TO QUALITY & SERVICE

**EDAC INC** TORONTO, ONTARIO CANADA

THESE DRAWINGS AND SPECIFICATIONS ARE THE PROPERTY OF EDAC INC.,AND SHALL NOT BE REPRODUCED, OR COPIED OR USED AS THE BASIS FOR THE MANUFACTURE OR SALE OF APPARATUS WITHOUT WRITTEN PERMISSION.

| OLOHOITT          |                      |  |  |
|-------------------|----------------------|--|--|
| ACAD REFERENCE NO | D. 345-ENG-MASTER    |  |  |
| DRAWN: R.STA.MON  | IICA DATEMAY.16/2017 |  |  |
| CHECKED: DATE:    |                      |  |  |
| SCALE: NTS        | SHEET 1 OF 2         |  |  |
| DRAWING NUMBER    | ISSUE                |  |  |
| 345-ENG-MA        | STER 1               |  |  |