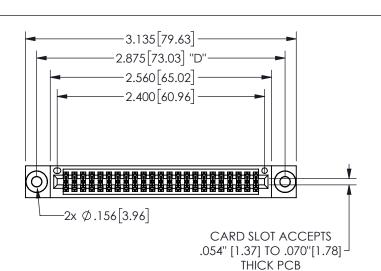

THIS IS A C.A.D. GENERATED DRAWING DO NOT MAKE MANUAL REVISIONS TO MASTER.

.330[8.38]

CARD SLOT

ISSUE NUMBER

.160 4.06

POINT OF

CONTACT

ORIGINAL