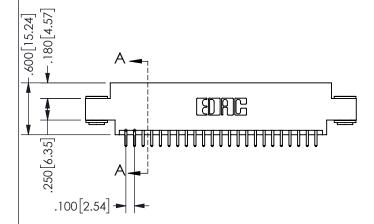

THIS IS A C.A.D. GENERATED DRAWING DO NOT MAKE MANUAL REVISIONS TO MASTER.

.330[8.38]

CARD SLOT

ISSUE NUMBER

.160 4.06

POINT OF

CONTACT

ORIGINAL

.370 9.4 SECTION A-A

<u>Contact Dimensions:</u>
521-P.C. Tail .025 Sq.(0.64 Sq.) - Tail LG=.150(3.81)
.100 (2.54) Contact Spacing x .200 (5.08) Row Spacing

345/395 SERIES CARD EDGE CONNECTOR PART NUMBER: 345-046-521-803