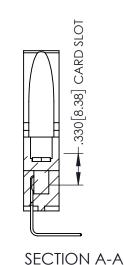

**Contact Code 558** 

Contact Code 559

**Contact Code 560** 

INSULATOR MATERIAL: THERMOPLASTIC POLYESTER, UL 94V-0

DAP MATERIAL AVAILABLE UPON REQUEST

CONTACT MATERIAL; COPPER ALLOY CONTACT PLATING: GOLD ON THE MATING AREA, TIN PLATING ON THE CONTACT TAILS, NICKEL UNDERPLATE

345/395 SERIES CARD EDGE CONNECTOR CONTACT CODE 555,556,558,559,560 DIMENSIONS

YOUR CONNECTION TO QUALITY & SERVICE

ACAD REFERENCE NO. 345-ENG-MASTER DATE:MAY.16/2017 DRAWN: R.STA.MONICA 1:1 SHEET 2 OF 2