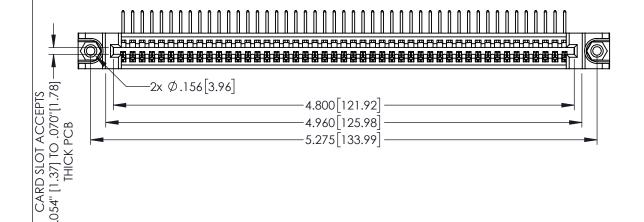

Contact Dimensions:
558-90 Degree Bend (Code 541 Contacts)
See Sheet 2 for Contact Code 555, 556, 558, 559, 560 Dimensions

1

INSULATOR MATERIAL: THERMOPLASTIC PBT BLACK, UL 94V-0

CONTACT MATERIAL; COPPER TIN ALLOY CONTACT PLATING: GOLD ON THE MATING AREA, TIN PLATING ON THE CONTACT TAILS, NICKEL UNDERPLATE

345/395 SERIES CARD EDGE CONNECTOR

| PART NILIMBER.               | DRAWN: R.STA     |                                                                     |             |
|------------------------------|------------------|---------------------------------------------------------------------|-------------|
| PART NUMBER: 345-047-558-688 |                  |                                                                     | CHECKED:    |
|                              |                  | THESE DRAWINGS AND SPECIFICATIONS ARE THE PROPERTY OF EDAC INC.,AND | SCALE:      |
|                              | TORONTO, ONTARIO | SHALL NOT BE REPRODUCED,OR COPIED OR USED AS THE BASIS FOR THE      | DRAWING NUM |
| YOUR CONNECTION TO           | CANADA           | MANUFACTURE OR SALE OF APPARATUS WITHOUT WRITTEN PERMISSION.        | 345-EN      |

| ACAD REFERENCE NO. 345-ENG-MASTER |                          |       |  |  |
|-----------------------------------|--------------------------|-------|--|--|
| DRAWN: R.STA.MONICA               | DATE: <b>MAY.16/2017</b> |       |  |  |
| CHECKED:                          | DATE:                    |       |  |  |
| SCALE: 1:1                        | SHEET 1                  | OF 2  |  |  |
| DRAWING NUMBER                    |                          | ISSUE |  |  |
| 345-ENG-MASTER                    | 1                        |       |  |  |