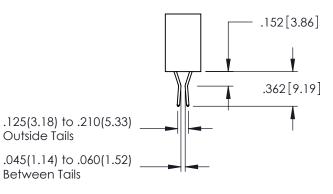

**Contact Code 558** 

Contact Code 559

**Contact Code 560** 

INSULATOR MATERIAL: THERMOPLASTIC POLYESTER, UL 94V-0

DAP MATERIAL AVAILABLE UPON REQUEST

CONTACT MATERIAL; COPPER ALLOY CONTACT PLATING: GOLD ON THE MATING AREA, TIN PLATING ON THE CONTACT TAILS, NICKEL UNDERPLATE