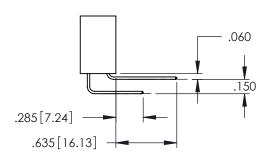

**Contact Code 558** 

Contact Code 559

**Contact Code 560** 

INSULATOR MATERIAL: THERMOPLASTIC POLYESTER, UL 94V-0

DAP MATERIAL AVAILABLE UPON REQUEST

CONTACT MATERIAL; COPPER ALLOY CONTACT PLATING: GOLD ON THE MATING AREA, TIN PLATING ON THE CONTACT TAILS, NICKEL UNDERPLATE