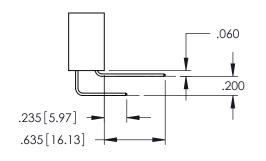

Contact Dimensions:
558-90 Degree Bend (Code 541 Contacts)
See Sheet 2 for Contact Code 555, 556, 558, 559, 560 Dimensions

1

INSULATOR MATERIAL: THERMOPLASTIC PBT BLACK, UL 94V-0

CONTACT MATERIAL; COPPER TIN ALLOY CONTACT PLATING: GOLD ON THE MATING AREA, TIN PLATING ON THE CONTACT TAILS, NICKEL UNDERPLATE