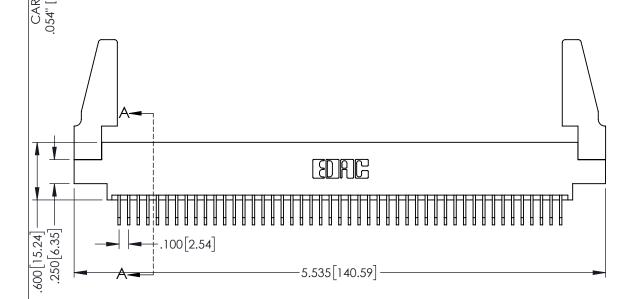

Contact Dimensions:
558-90 Degree Bend (Code 541 Contacts)
See Sheet 2 for Contact Code 555, 556, 558, 559, 560 Dimensions

1

INSULATOR MATERIAL: THERMOPLASTIC PBT BLACK, UL 94V-0

CONTACT MATERIAL; COPPER TIN ALLOY CONTACT PLATING: GOLD ON THE MATING AREA, TIN PLATING ON THE CONTACT TAILS, NICKEL UNDERPLATE

345/395 SERIES CARD EDGE CONNECTOR

| PART NILIMBER.               | DRAWN: R.STA     |                                                                     |             |
|------------------------------|------------------|---------------------------------------------------------------------|-------------|
| PART NUMBER: 345-047-558-688 |                  |                                                                     | CHECKED:    |
|                              |                  | THESE DRAWINGS AND SPECIFICATIONS ARE THE PROPERTY OF EDAC INC.,AND | SCALE:      |
|                              | TORONTO, ONTARIO | SHALL NOT BE REPRODUCED,OR COPIED OR USED AS THE BASIS FOR THE      | DRAWING NUM |
| YOUR CONNECTION TO           | CANADA           | MANUFACTURE OR SALE OF APPARATUS WITHOUT WRITTEN PERMISSION.        | 345-EN      |

| ACAD REFERENCE NO. 345-ENG-MASTER |                          |       |  |  |
|-----------------------------------|--------------------------|-------|--|--|
| DRAWN: R.STA.MONICA               | DATE: <b>MAY.16/2017</b> |       |  |  |
| CHECKED:                          | DATE:                    |       |  |  |
| SCALE: 1:1                        | SHEET 1                  | OF 2  |  |  |
| DRAWING NUMBER                    |                          | ISSUE |  |  |
| 345-ENG-MASTER                    | 1                        |       |  |  |