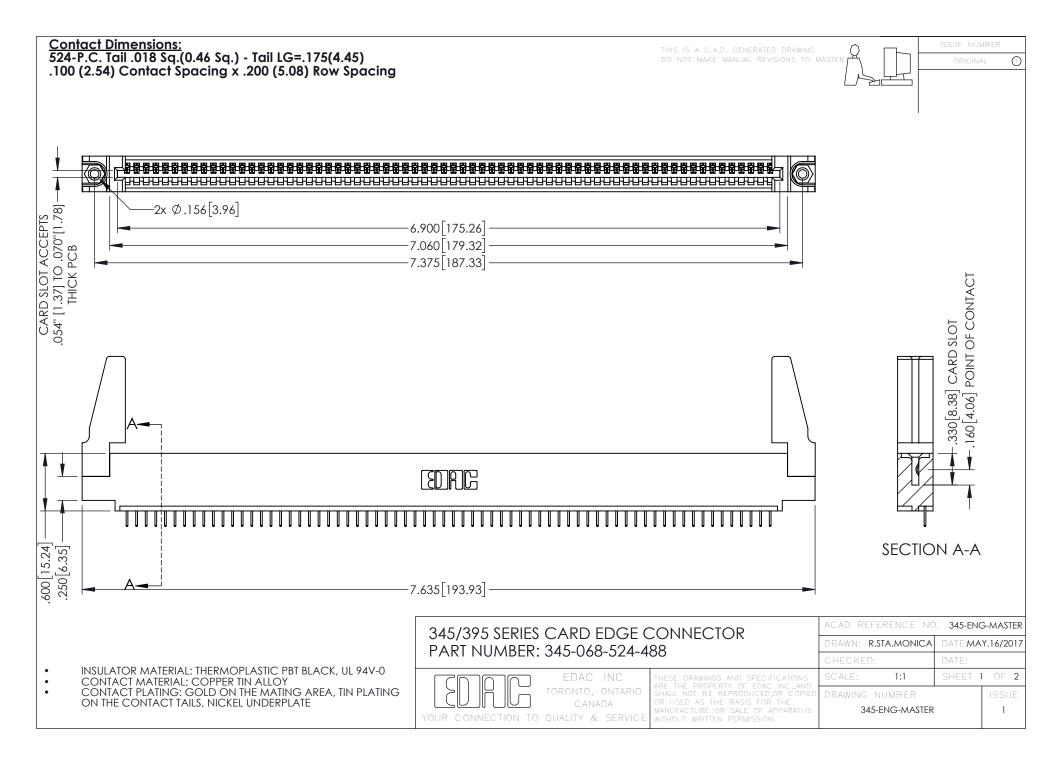

**Contact Code 558** 

Contact Code 559

**Contact Code 560** 

INSULATOR MATERIAL: THERMOPLASTIC POLYESTER, UL 94V-0

DAP MATERIAL AVAILABLE UPON REQUEST

CONTACT MATERIAL; COPPER ALLOY CONTACT PLATING: GOLD ON THE MATING AREA, TIN PLATING ON THE CONTACT TAILS, NICKEL UNDERPLATE