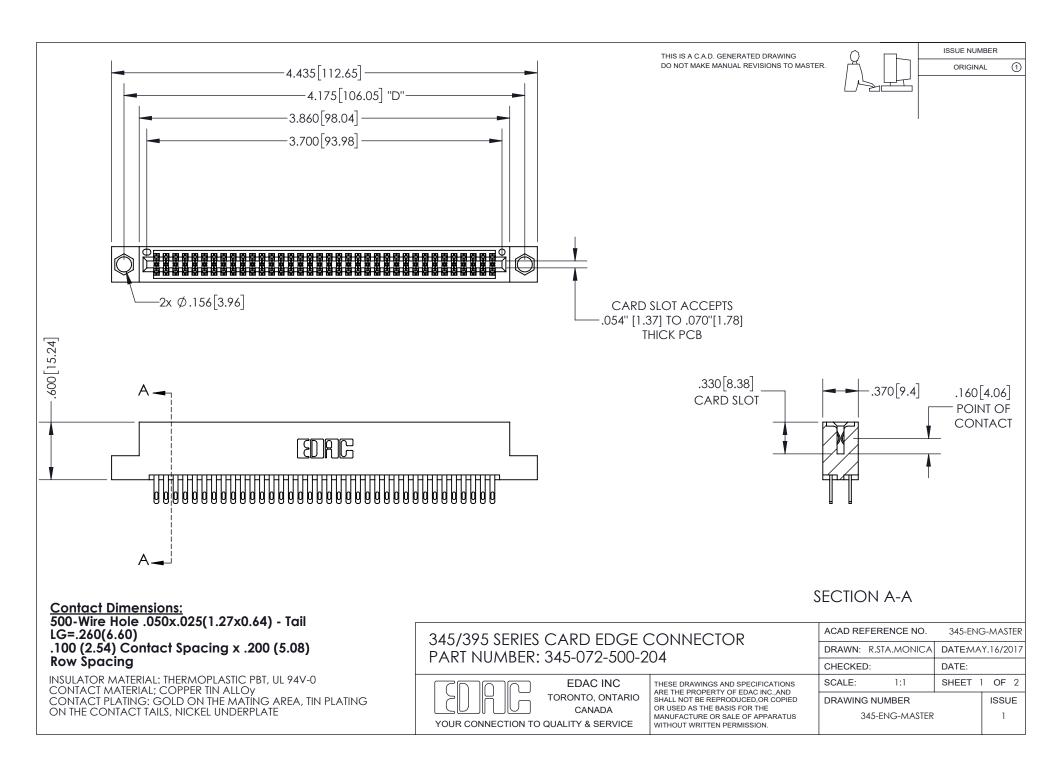

ISSUE NUMBER ORIGINAL

1









**Contact Code 558** 

**Contact Code 559** 

Contact Code 560

- INSULATOR MATERIAL: THERMOPLASTIC POLYESTER, UL 94V-0
- DAP MATERIAL AVAILABLE UPON REQUEST
- CONTACT MATERIAL; COPPER ALLOY

CONTACT PLATING: GOLD ON THE MATING AREA, TIN PLATING ON THE CONTACT TAILS, NICKEL UNDERPLATE

\*FOR ALL OTHER SPECIFICATIONS REFER TO SHEET 3\*

## 345/395 SERIES CARD EDGE CONNECTOR CONTACT CODE 555,556,558,559,560 DIMENSIONS

YOUR CONNECTION TO QUALITY & SERVICE

**EDAC INC** TORONTO, ONTARIO CANADA

THESE DRAWINGS AND SPECIFICATIONS ARE THE PROPERTY OF EDAC INC.,AND SHALL NOT BE REPRODUCED, OR COPIED OR USED AS THE BASIS FOR THE MANUFACTURE OR SALE OF APPARATUS WITHOUT WRITTEN PERMISSION.

| ACAD REFERENCE NO.  | 345-ENG-MASTER   |
|---------------------|-----