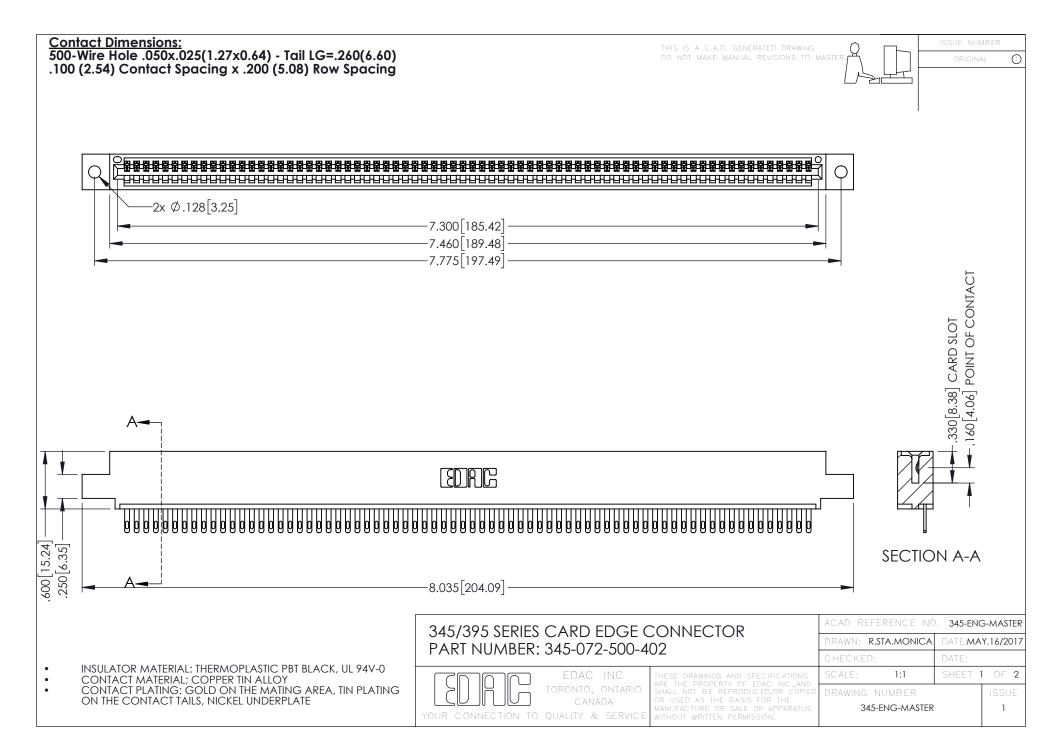

345/395 SERIES CARD EDGE CONNECTOR CONTACT CODE 555,556,558,559,560 DIMENSIONS

YOUR CONNECTION TO QUALITY & SERVICE

|    | ACAD REFERENCE NO. 345-ENG-MASTE |                  |
|----|----------------------------------|------------------|
| S  | DRAWN: R.STA.MONICA              | DATE:MAY.16/2017 |
|    | CHECKED:                         | DATE:            |
| ,  | SCALE: 1:1                       | SHEET 2 OF 2     |
| ED | DRAWING NUMBER                   | ISSUE            |

345-ENG-MASTER