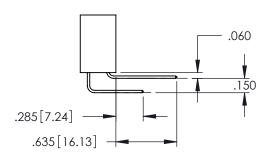

<u>Contact Dimensions:</u>
525-P.C. Tail .018 Sq.(0.46 Sq.) - Tail LG=.150(3.81)
.100 (2.54) Contact Spacing x .200 (5.08) Row Spacing

1

.160[4.06] POINT OF CONTACT CARD SLOT **SECTION A-A** 

INSULATOR MATERIAL: THERMOPLASTIC PBT BLACK, UL 94V-0

CONTACT MATERIAL; COPPER TIN ALLOY CONTACT PLATING: GOLD ON THE MATING AREA, TIN PLATING ON THE CONTACT TAILS, NICKEL UNDERPLATE

| 345/395 SERIES CARD EDGE CONNECTOR |
|------------------------------------|
| PART NUMBER: 345-072-525-558       |