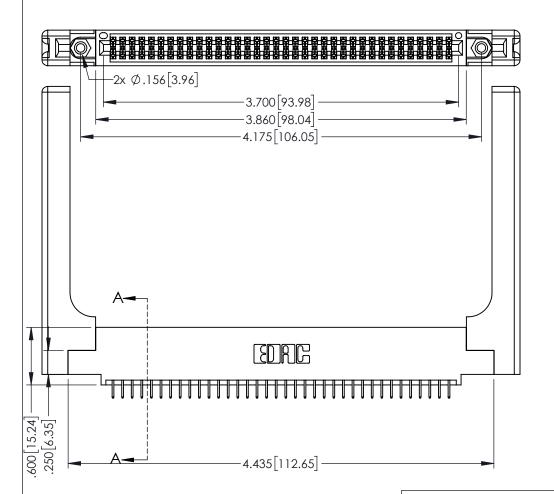

<u>Contact Dimensions:</u>
525-P.C. Tail .018 Sq.(0.46 Sq.) - Tail LG=.150(3.81)
.100 (2.54) Contact Spacing x .200 (5.08) Row Spacing

1

.160[4.06] POINT OF CONTACT CARD SLOT **SECTION A-A** 

INSULATOR MATERIAL: THERMOPLASTIC PBT BLACK, UL 94V-0

CONTACT MATERIAL; COPPER TIN ALLOY CONTACT PLATING: GOLD ON THE MATING AREA, TIN PLATING ON THE CONTACT TAILS, NICKEL UNDERPLATE

| 345/395 SERIES CARD EDGE CONNECTOR |
|------------------------------------|
| PART NUMBER: 345-072-525-558       |

YOUR CONNECTION TO QUALITY & SERVICE

| ACAD REFERENCE NO. 345-ENG-MASTER |                 |           |  |  |
|-----------------------------------|-----------------|-----------|--|--|
| DRAWN: R.STA.MONICA               | DATE: <b>MA</b> | Y.16/2017 |  |  |
| CHECKED:                          | DATE:           |           |  |  |
| SCALE: 1:1                        | SHEET 1         | OF 2      |  |  |
| DRAWING NUMBER                    |                 | ISSUE     |  |  |
| 345-ENG-MASTER                    |                 | 1         |  |  |