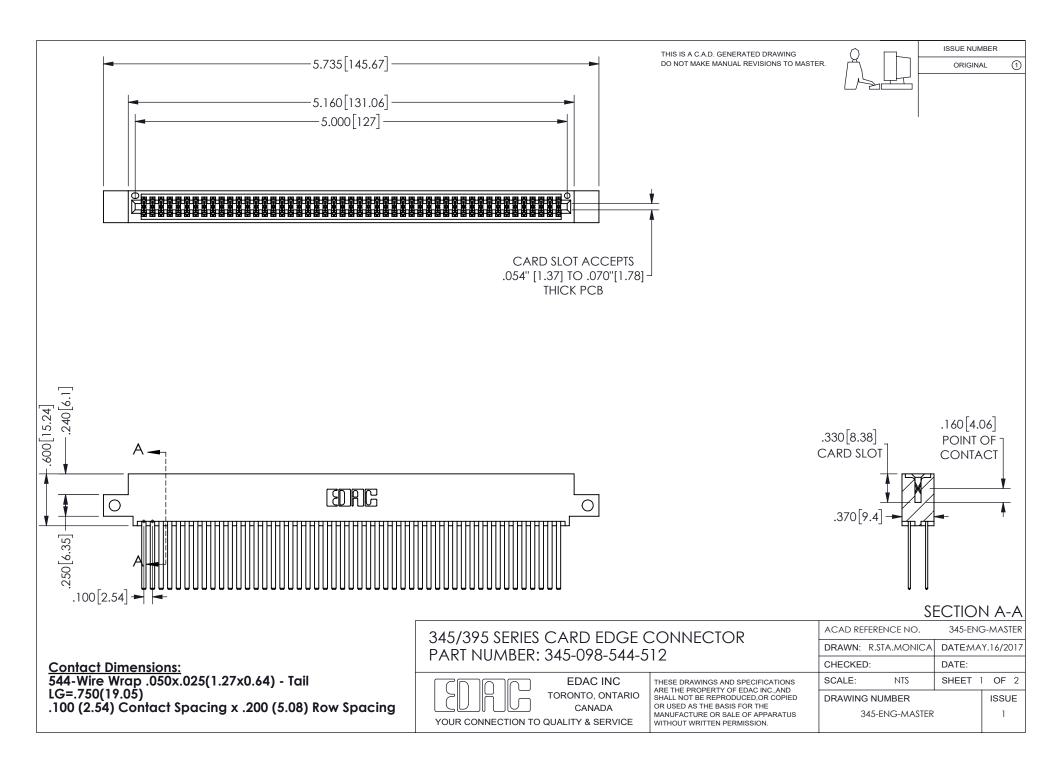

ISSUE NUMBER ORIGINAL

1

**Contact Code 558** 

Contact Code 559

Contact Code 560

INSULATOR MATERIAL: THERMOPLASTIC POLYESTER, UL 94V-0 DAP MATERIAL AVAILABLE UPON REQUEST

CONTACT MATERIAL; COPPER ALLOY CONTACT PLATING: GOLD ON THE MATING AREA, TIN PLATING ON THE CONTACT TAILS, NICKEL UNDERPLATE

345/395 SERIES CARD EDGE CONNECTOR CONTACT CODE 555,556,558,559,560 DIMENSIONS

YOUR CONNECTION TO QUALITY & SERVICE

**EDAC INC** TORONTO, ONTARIO CANADA

THESE DRAWINGS AND SPECIFICATIONS ARE THE PROPERTY OF EDAC INC.,AND SHALL NOT BE REPRODUCED, OR COPIED OR USED AS THE BASIS FOR THE MANUFACTURE OR SALE OF APPARATUS WITHOUT WRITTEN PERMISSION.

| ACAD REFERENCE NO.  | 345-ENG-MASTER   |
|---------------------|------------------|
| DRAWN: R.STA.MONICA | DATE:MAY.16/2017 |
| CHECKED:            | DATE:            |
| SCALE: 1:1          | SHEET 2 OF 2     |
| DRAWING NUMBER      | ISSUE            |
| 345-ENG-MASTER      | 1                |