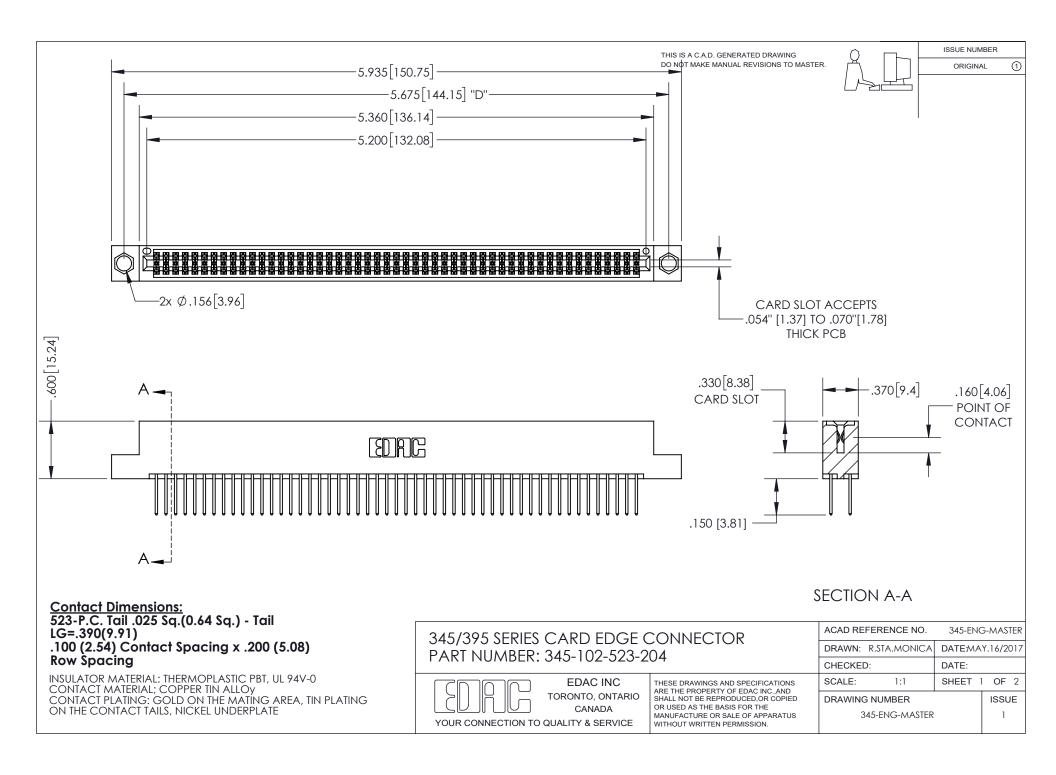

ISSUE NUMBER ORIGINAL

1

**Contact Code 558** 

**Contact Code 559** 

Contact Code 560

- INSULATOR MATERIAL: THERMOPLASTIC POLYESTER, UL 94V-0
- DAP MATERIAL AVAILABLE UPON REQUEST
- CONTACT MATERIAL; COPPER ALLOY

CONTACT PLATING: GOLD ON THE MATING AREA, TIN PLATING ON THE CONTACT TAILS, NICKEL UNDERPLATE

\*FOR ALL OTHER SPECIFICATIONS REFER TO SHEET 3\*