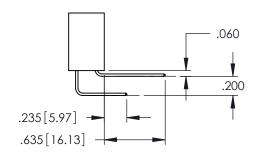

| CHECKED:     |
|--------------------------------------------------------------------------------------------------|--------------|
| HESE DIVININGS AND SI ECH ICANIONS                                                               | SCALE: 1     |
| ARE THE PROPERTY OF EDAC INC.,AND SHALL NOT BE REPRODUCED,OR COPIED OR USED AS THE BASIS FOR THE | DRAWING NUMI |
| MANUFACTURE OR SALE OF APPARATUS WITHOUT WRITTEN PERMISSION.                                     | 345-ENG      |

| ACAD REFERENCE NO   | . 345-ENG-MASTER |
|---------------------|------------------|
| DRAWN: R.STA.MONICA | DATE:MAY.16/2017 |
| CHECKED:            | DATE:            |
| SCALE: 1:1          | SHEET 1 OF 2     |
| DRAWING NUMBER      | ISSUE            |

**SECTION A-A** 

G-MASTER









## **Contact Code 558**

## Contact Code 559

## **Contact Code 560**

INSULATOR MATERIAL: THERMOPLASTIC POLYESTER, UL 94V-0 DAP MATERIAL AVAILABLE UPON REQUEST

CONTACT MATERIAL; COPPER ALLOY CONTACT PLATING: GOLD ON THE MATING AREA, TIN PLATING ON THE CONTACT TAILS, NICKEL UNDERPLATE

## 345/395 SERIES CARD EDGE CONNECTOR CONTACT CODE 555,556,558,559,560 DIMENSIONS

YOUR CONNECTION TO QUALITY & SERVICE

|   | ACAD REFERENCE NO. 345-ENG-MASTER |                  |  |  |
|---|-----------------------------------|------------------|--|--|
|   | DRAWN: R.STA.MONICA               | DATE:MAY.16/2017 |  |  |
|   | CHECKED:                          | DATE:            |  |  |
|   | SCALE: 1:1                        | SHEET 2 OF 2     |  |  |
| D | DRAWING NUMBER                    | ISSUE