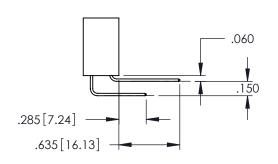

| CHECKED:     |
|--------------------------------------------------------------------------------------------------|--------------|
| HESE DIVININGS AND SI ECH ICANIONS                                                               | SCALE: 1     |
| ARE THE PROPERTY OF EDAC INC.,AND SHALL NOT BE REPRODUCED,OR COPIED OR USED AS THE BASIS FOR THE | DRAWING NUMI |
| MANUFACTURE OR SALE OF APPARATUS WITHOUT WRITTEN PERMISSION.                                     | 345-ENG      |

| ACAD REFERENCE NO   | . 345-ENG-MASTER |
|---------------------|------------------|
| DRAWN: R.STA.MONICA | DATE:MAY.16/2017 |
| CHECKED:            | DATE:            |
| SCALE: 1:1          | SHEET 1 OF 2     |
| DRAWING NUMBER      | ISSUE            |

**SECTION A-A** 

G-MASTER









## **Contact Code 558**

## Contact Code 559

## **Contact Code 560**

INSULATOR MATERIAL: THERMOPLASTIC POLYESTER, UL 94V-0 DAP MATERIAL AVAILABLE UPON REQUEST

CONTACT MATERIAL; COPPER ALLOY CONTACT PLATING: GOLD ON THE MATING AREA, TIN PLATING ON THE CONTACT TAILS, NICKEL UNDERPLATE

## 345/395 SERIES CARD EDGE CONNECTOR CONTACT CODE 555,556,558,559,560 DIMENSIONS

YOUR CONNECTION TO QUALITY & SERVICE

|   | ACAD REFERENCE NO. 345-ENG-MASTER |                  |  |  |
|---|-----------------------------------|------------------|--|--|
|   | DRAWN: R.STA.MONICA               | DATE:MAY.16/2017 |  |  |
|   | CHECKED:                          | DATE:            |  |  |
|   | SCALE: 1:1                        | SHEET 2 OF 2     |  |  |
| D | DRAWING NUMBER                    | ISSUE