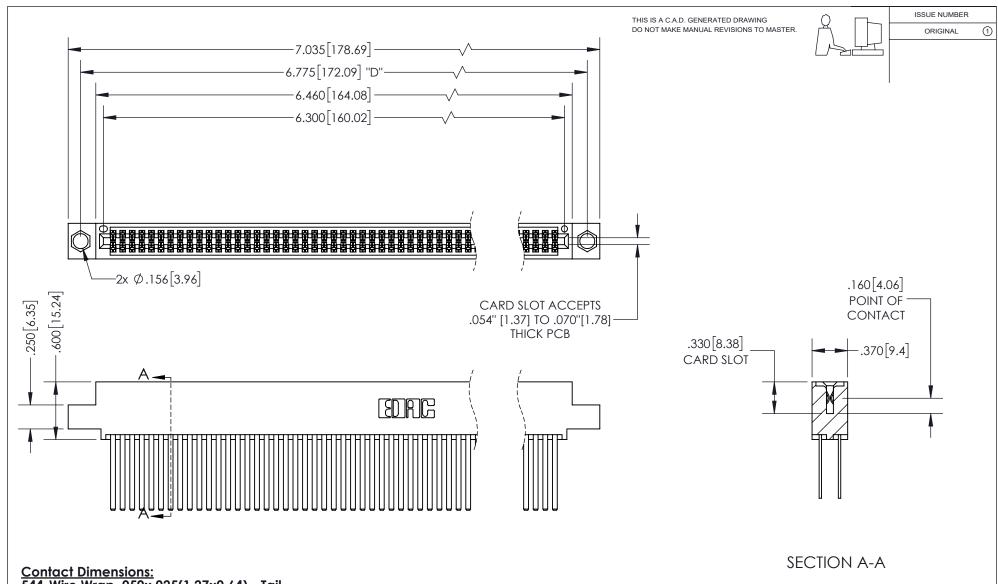

<u>Contact Dimensions:</u> 544-Wire Wrap .050x.025(1.27x0.64) - Tail LG=.750(19.05) .100 (2.54) Contact Spacing x .200 (5.08) Row Spacing

INSULATOR MATERIAL: THERMOPLASTIC PBT, UL 94V-0 CONTACT MATERIAL; COPPER TIN ALLOY CONTACT PLATING: GOLD ON THE MATING AREA, TIN PLATING ON THE CONTACT TAILS, NICKEL UNDERPLATE

## 345/395 SERIES CARD EDGE CONNECTOR PART NUMBER: 345-124-544-504

YOUR CONNECTION TO QUALITY & SERVICE

**EDAC INC** TORONTO, ONTARIO CANADA

THESE DRAWINGS AND SPECIFICATIONS ARE THE PROPERTY OF EDAC INC.,AND SHALL NOT BE REPRODUCED, OR COPIED OR USED AS THE BASIS FOR THE MANUFACTURE OR SALE OF APPARATUS WITHOUT WRITTEN PERMISSION.