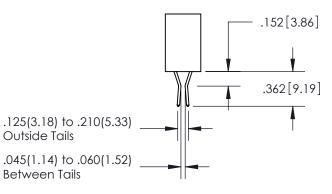

YOUR CONNECTION TO QUALITY & SERVICE

345-ENG-MASTER

MANUFACTURE OR SALE OF APPARATUS

WITHOUT WRITTEN PERMISSION.



ISSUE NUMBER ORIGINAL

1









**Contact Code 558** 

Contact Code 559

**Contact Code 560** 

- INSULATOR MATERIAL: THERMOPLASTIC POLYESTER, UL 94V-0
- DAP MATERIAL AVAILABLE UPON REQUEST
- CONTACT MATERIAL; COPPER ALLOY
  - CONTACT PLATING: GOLD ON THE MATING AREA, TIN PLATING ON THE CONTACT TAILS, NICKEL UNDERPLATE

\*FOR ALL OTHER SPECIFICATIONS REFER TO SHEET 3\*

## 345/395 SERIES CARD EDGE CONNECTOR CONTACT CODE 555,556,558,559,560 DIMENSIONS



**EDAC INC** TORONTO, ONTARIO CANADA

THESE DRAWINGS AND SPECIFICATIONS ARE THE PROPERTY OF EDAC INC.,AND SHALL NOT BE REPRODUCED, OR COPIED OR USED AS THE BASIS FOR THE MANUFACTURE OR SALE OF APPARATUS WITHOUT WRITTEN PERMISSION.

| ACAD REFERENCE NO.  | 345-ENG-MASTER   |
|---------------------|------------------|
| DRAWN: R.STA.MONICA | DATE:MAY.16/2017 |
| CHECKED: