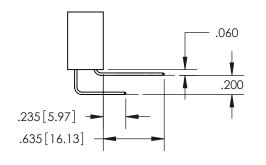

YOUR CONNECTION TO QUALITY & SERVICE

345-ENG-MASTER

MANUFACTURE OR SALE OF APPARATUS

WITHOUT WRITTEN PERMISSION.

ISSUE NUMBER ORIGINAL

1

**Contact Code 558** 

Contact Code 559