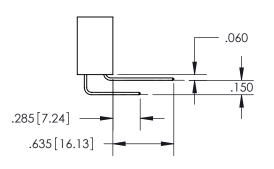

**Contact Code 560** 

- INSULATOR MATERIAL: THERMOPLASTIC POLYESTER, UL 94V-0
- DAP MATERIAL AVAILABLE UPON REQUEST
- CONTACT MATERIAL; COPPER ALLOY
  - CONTACT PLATING: GOLD ON THE MATING AREA, TIN PLATING ON THE CONTACT TAILS, NICKEL UNDERPLATE