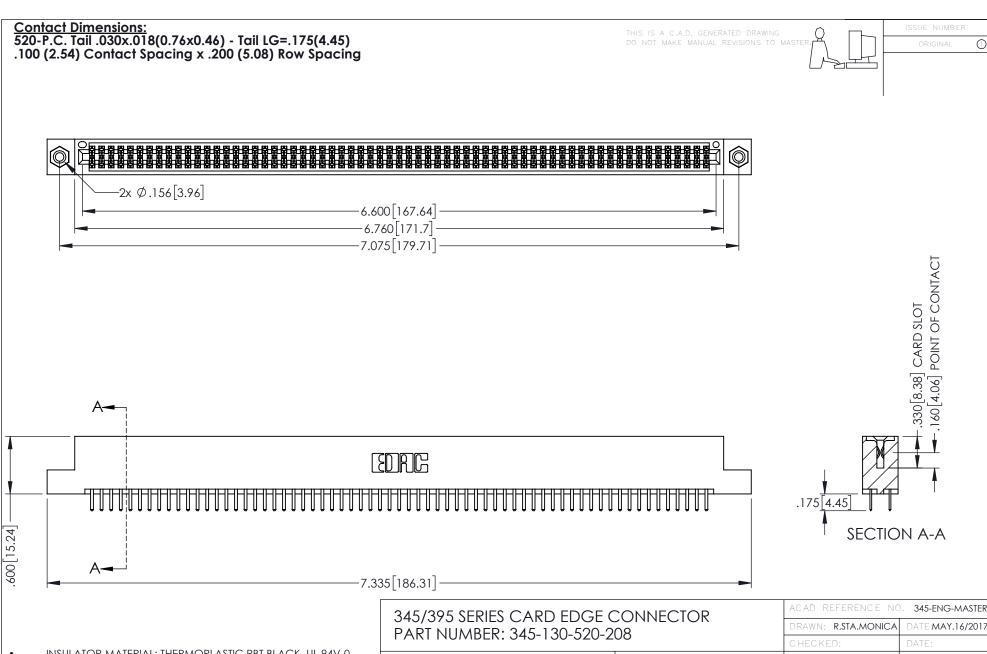

- INSULATOR MATERIAL: THERMOPLASTIC PBT BLACK, UL 94V-0
- CONTACT MATERIAL; COPPER TIN ALLOY CONTACT PLATING: GOLD ON THE MATING AREA, TIN PLATING ON THE CONTACT TAILS, NICKEL UNDERPLATE

| ACAD REFERENCE NO. 345-ENG-MASTER |          |                  |       |
|-----------------------------------|----------|------------------|-------|
| DRAWN: R.STA.MONICA               |          | DATE:MAY.16/2017 |       |
| CHECKED:                          |          | DATE:            |       |
| SCALE:                            | 1:1      | SHEET 1          | OF 2  |
| DRAWING                           | G NUMBER |                  | ISSUE |