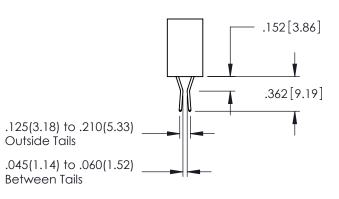

345-ENG-MASTER

**Contact Code 558** 

Contact Code 559

Contact Code 560

INSULATOR MATERIAL: THERMOPLASTIC POLYESTER, UL 94V-0

DAP MATERIAL AVAILABLE UPON REQUEST

CONTACT MATERIAL; COPPER ALLOY CONTACT PLATING: GOLD ON THE MATING AREA, TIN PLATING ON THE CONTACT TAILS, NICKEL UNDERPLATE