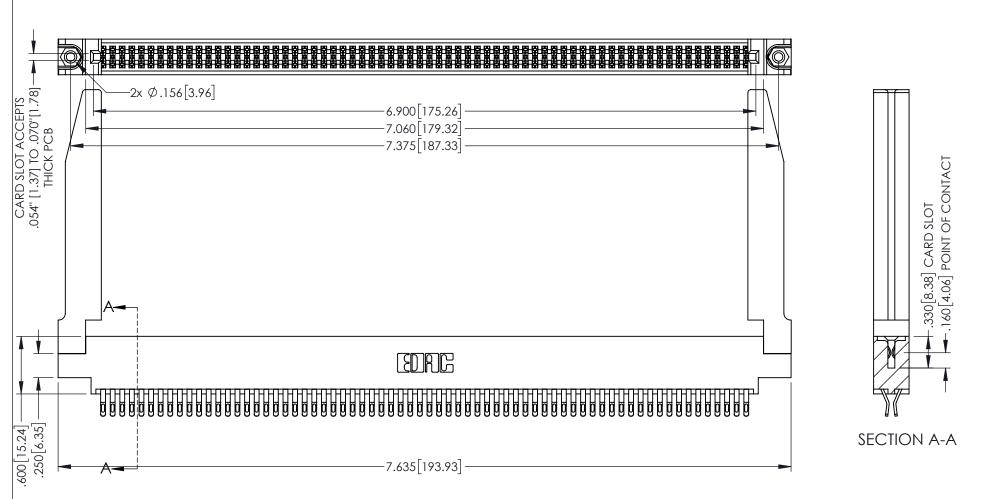

1

- INSULATOR MATERIAL: THERMOPLASTIC PBT BLACK, UL 94V-0 CONTACT MATERIAL; COPPER TIN ALLOY
- CONTACT PLATING: GOLD ON THE MATING AREA, TIN PLATING ON THE CONTACT TAILS, NICKEL UNDERPLATE

| 345/395 SERIES CARD EDGE CONNECTO | R |
|-----------------------------------|---|
| PART NUMBER: 345-136-555-878      |   |

YOUR CONNECTION TO QUALITY & SERVICE

| ACAD REFERENCE NO   | . 345-ENG-MASTER |
|---------------------|------------------|
| DRAWN: R.STA.MONICA | DATE:MAY.16/2017 |
| CHECKED:            | DATE:            |
| SCALE: 1:1          | SHEET 1 OF 2     |
| DRAWING NUMBER      | ISSUE            |
| 345-ENG-MASTER      | 1                |

345/395 SERIES CARD EDGE CONNECTOR CONTACT CODE 555,556,558,559,560 DIMENSIONS

YOUR CONNECTION TO QUALITY & SERVICE

ACAD REFERENCE NO. 345-ENG-MASTER DATE:MAY.16/2017 DRAWN: R.STA.MONICA 1:1 SHEET 2 OF 2 345-ENG-MASTER