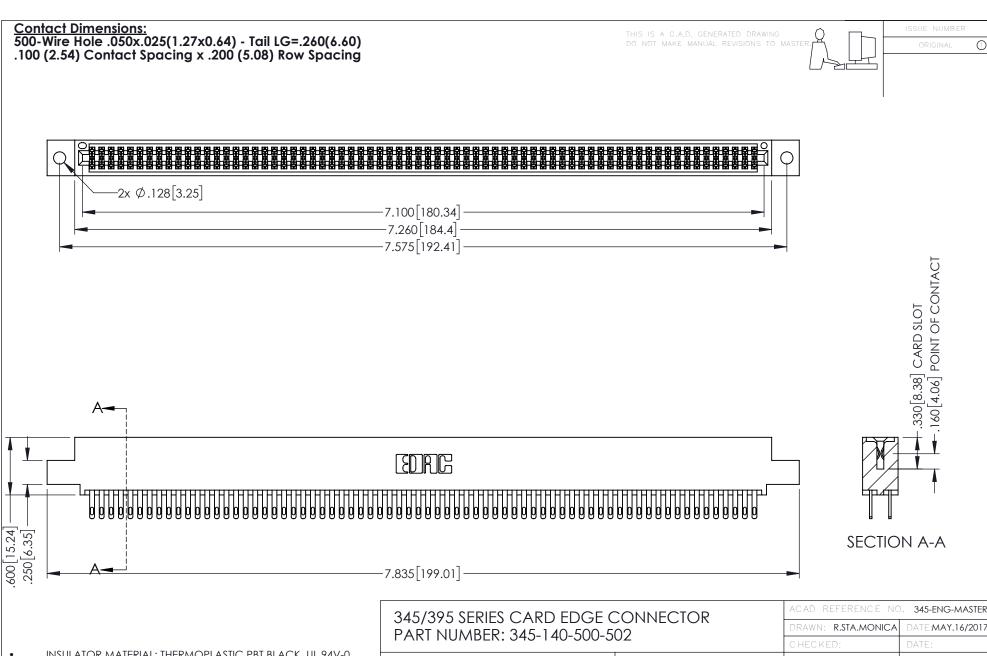

345/395 SERIES CARD EDGE CONNECTOR CONTACT CODE 555,556,558,559,560 DIMENSIONS

YOUR CONNECTION TO QUALITY & SERVICE

ACAD REFERENCE NO. 345-ENG-MASTER DATE:MAY.16/2017 DRAWN: R.STA.MONICA 1:1 SHEET 2 OF 2 345-ENG-MASTER