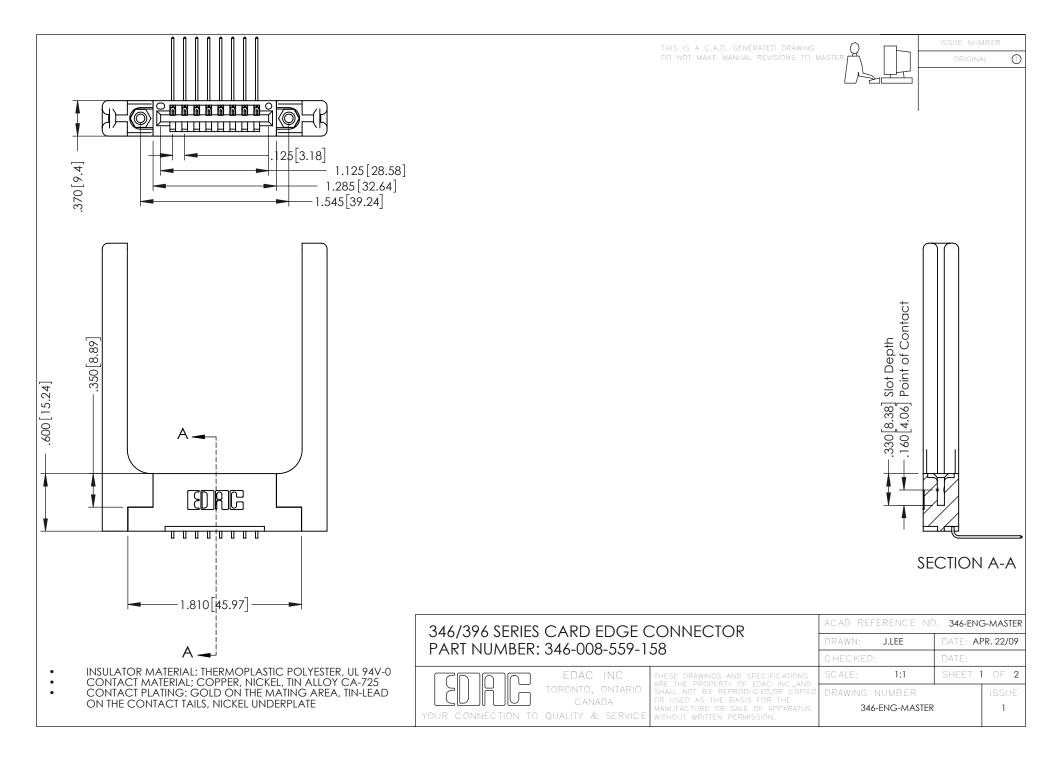

**Contact Code 555** 

**Contact Code 556** 

INSULATOR MATERIAL: THERMOPLASTIC POLYESTER, UL 94V-0 CONTACT MATERIAL; COPPER, NICKEL, TIN ALLOY CA-725

CONTACT PLATING: GOLD ON THE MATING AREA, TIN-LEAD ON THE CONTACT TAILS, NICKEL UNDERPLATE