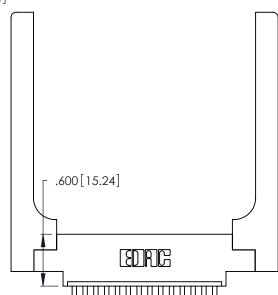

Contact Dimensions: 500-Wire Hole .050x.025 (1.27x0.64) - Tail LG. =.260 (6.60) .125 (3.18) Contact Spacing x .250 (6.35) Row Spacing

INSULATOR MATERIAL: THERMOPLASTIC POLYESTER, UL 94V-0 CONTACT MATERIAL; COPPER, NICKEL, TIN\_ALLOY CA-725

CONTACT PLATING: GOLD ON THE MATING AREA, TIN-LEAD ON THE CONTACT TAILS, NICKEL UNDERPLATE

THIS IS A C.A.D. GENERATED DRAWING DO NOT MAKE MANUAL REVISIONS TO MASTER.

ISSUE NUMBER

1

ORIGINAL

346/396 SERIES CARD EDGE CONNECTOR PART NUMBER: 346-014-500-658