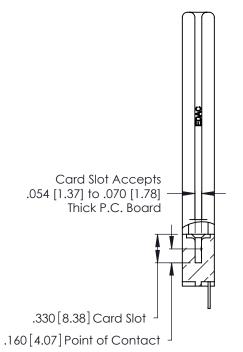

Contact Dimensions: 500-Wire Hole .050x.025 (1.27x0.64) - Tail LG. =.260 (6.60) .125 (3.18) Contact Spacing x .250 (6.35) Row Spacing

INSULATOR MATERIAL: THERMOPLASTIC POLYESTER, UL 94V-0 CONTACT MATERIAL; COPPER, NICKEL, TIN\_ALLOY CA-725

CONTACT PLATING: GOLD ON THE MATING AREA, TIN-LEAD ON THE CONTACT TAILS, NICKEL UNDERPLATE

THIS IS A C.A.D. GENERATED DRAWING DO NOT MAKE MANUAL REVISIONS TO MASTER.

ISSUE NUMBER

1

ORIGINAL

346/396 SERIES CARD EDGE CONNECTOR PART NUMBER: 346-014-500-658