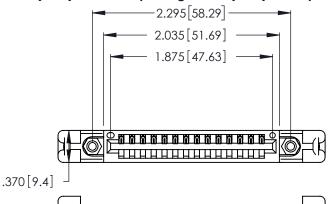

Contact Dimensions: 500-Wire Hole .050x.025 (1.27x0.64) - Tail LG. =.260 (6.60) .125 (3.18) Contact Spacing x .250 (6.35) Row Spacing

INSULATOR MATERIAL: THERMOPLASTIC POLYESTER, UL 94V-0 CONTACT MATERIAL; COPPER, NICKEL, TIN\_ALLOY CA-725

CONTACT PLATING: GOLD ON THE MATING AREA, TIN-LEAD ON THE CONTACT TAILS, NICKEL UNDERPLATE

THIS IS A C.A.D. GENERATED DRAWING DO NOT MAKE MANUAL REVISIONS TO MASTER.

ISSUE NUMBER

1

ORIGINAL

346/396 SERIES CARD EDGE CONNECTOR PART NUMBER: 346-014-500-658