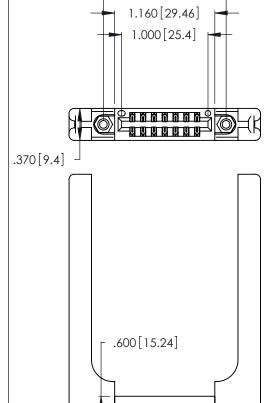

<u>Contact Dimensions:</u>
521-P.C. Tail .025 Sq. (0.64 Sq.) - Tail LG. =.150 (3.81)
.125 (3.18) Contact Spacing x .250 (6.35) Row Spacing

1.420 [36.07]

INSULATOR MATERIAL: THERMOPLASTIC POLYESTER, UL 94V-0 CONTACT MATERIAL; COPPER, NICKEL, TIN\_ALLOY CA-725

CONTACT PLATING: GOLD ON THE MATING AREA, TIN-LEAD ON THE CONTACT TAILS, NICKEL UNDERPLATE

THIS IS A C.A.D. GENERATED DRAWING DO NOT MAKE MANUAL REVISIONS TO MASTER.

ISSUE NUMBER ORIGINAL 1

346/396 SERIES CARD EDGE CONNECTOR PART NUMBER: 346-014-521-858

**EDAC INC** TORONTO, ONTARIO CANADA

THESE DRAWINGS AND SPECIFICATIONS ARE THE PROPERTY OF EDAC INC., AND SHALL NOT BE REPRODUCED, OR COPIED OR USED AS THE BASIS FOR THE MANUFACTURE OR SALE OF APPARATUS WITHOUT WRITTEN PERMISSION.