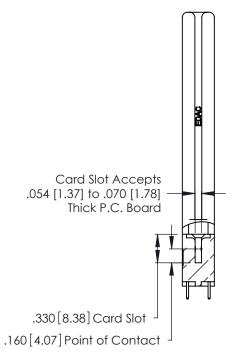

THIS IS A C.A.D. GENERATED DRAWING DO NOT MAKE MANUAL REVISIONS TO MASTER.

ISSUE NUMBER

ORIGINAL

1

**Contact Code 555** 

Contact Code 556

**Contact Code 558** 

**Contact Code 559** 

**Contact Code 560** 

INSULATOR MATERIAL: THERMOPLASTIC POLYESTER, UL 94V-0 CONTACT MATERIAL; COPPER, NICKEL, TIN ALLOY CA-725 CONTACT PLATING: GOLD ON THE MATING AREA, TIN-LEAD

ON THE CONTACT TAILS, NICKEL UNDERPLATE

346/396 SERIES CARD EDGE CONNECTOR CONTACT CODE 555,556,558,559,560 DIMENSIONS

YOUR CONNECTION TO QUALITY & SERVICE

**EDAC INC** TORONTO, ONTARIO CANADA

THESE DRAWINGS AND SPECIFICATIONS ARE THE PROPERTY OF EDAC INC.,AND SHALL NOT BE REPRODUCED, OR COPIED OR USED AS THE BASIS FOR THE MANUFACTURE OR SALE OF APPARATUS WITHOUT WRITTEN PERMISSION.