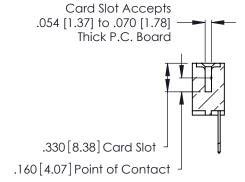

THIS IS A C.A.D. GENERATED DRAWING DO NOT MAKE MANUAL REVISIONS TO MASTER.

ISSUE NUMBER

ORIGINAL

1

**Contact Code 555** 

Contact Code 556

**Contact Code 558** 

**Contact Code 559** 

Contact Code 560

INSULATOR MATERIAL: THERMOPLASTIC POLYESTER, UL 94V-0 CONTACT MATERIAL; COPPER, NICKEL, TIN ALLOY CA-725 CONTACT PLATING: GOLD ON THE MATING AREA, TIN-LEAD

ON THE CONTACT TAILS, NICKEL UNDERPLATE

346/396 SERIES CARD EDGE CONNECTOR CONTACT CODE 555,556,558,559,560 DIMENSIONS

YOUR CONNECTION TO QUALITY & SERVICE

**EDAC INC** TORONTO, ONTARIO CANADA

THESE DRAWINGS AND SPECIFICATIONS ARE THE PROPERTY OF EDAC INC.,AND SHALL NOT BE REPRODUCED, OR COPIED OR USED AS THE BASIS FOR THE MANUFACTURE OR SALE OF APPARATUS WITHOUT WRITTEN PERMISSION.