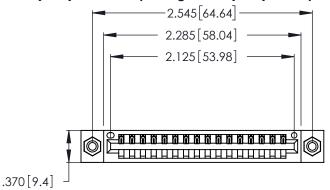

<u>Contact Dimensions:</u>
522-P.C. Tail .025 Sq. (0.64 Sq.) - Tail LG. = .440 (11.18)
.125 (3.18) Contact Spacing x .250 (6.35) Row Spacing

- INSULATOR MATERIAL: THERMOPLASTIC POLYESTER, UL 94V-0 CONTACT MATERIAL; COPPER, NICKEL, TIN ALLOY CA-725
- CONTACT PLATING: GOLD ON THE MATING AREA, TIN-LEAD ON THE CONTACT TAILS, NICKEL UNDERPLATE

THIS IS A C.A.D. GENERATED DRAWING DO NOT MAKE MANUAL REVISIONS TO MASTER.

346/396 SERIES CARD EDGE CONNECTOR PART NUMBER: 346-016-522-108

**EDAC INC** TORONTO, ONTARIO CANADA

THESE DRAWINGS AND SPECIFICATIONS ARE THE PROPERTY OF EDAC INC.,AND SHALL NOT BE REPRODUCED, OR COPIED OR USED AS THE BASIS FOR THE MANUFACTURE OR SALE OF APPARATUS WITHOUT WRITTEN PERMISSION.