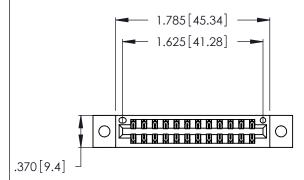

<u>Contact Dimensions:</u>
520-P.C. Tail .030x.018 (0.76x0.46) - Tail LG. = .175 (4.45) .125 (3.18) Contact Spacing x .250 (6.35) Row Spacing

- INSULATOR MATERIAL: THERMOPLASTIC POLYESTER, UL 94V-0 CONTACT MATERIAL; COPPER, NICKEL, TIN ALLOY CA-725
- CONTACT PLATING: GOLD ON THE MATING AREA, TIN-LEAD ON THE CONTACT TAILS, NICKEL UNDERPLATE

THIS IS A C.A.D. GENERATED DRAWING DO NOT MAKE MANUAL REVISIONS TO MASTER.

| 346/396 SERIES CARD EDGE CONNECTOR |
|------------------------------------|
| PART NUMBER: 346-024-520-802       |

**EDAC INC** TORONTO, ONTARIO CANADA