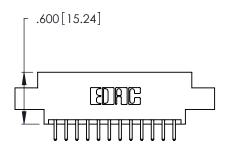

THIS IS A C.A.D. GENERATED DRAWING DO NOT MAKE MANUAL REVISIONS TO MASTER.

| 346/396 SERIES CARD EDGE CONNECTOR |
|------------------------------------|
| PART NUMBER: 346-024-520-802       |

**EDAC INC** TORONTO, ONTARIO CANADA

THESE DRAWINGS AND SPECIFICATIONS ARE THE PROPERTY OF EDAC INC.,AND SHALL NOT BE REPRODUCED, OR COPIED OR USED AS THE BASIS FOR THE MANUFACTURE OR SALE OF APPARATUS WITHOUT WRITTEN PERMISSION.

| ACAD REFERENCE NO.          |       | 346-ENG-MASTER |       |
|-----------------------------|-------|----------------|-------|
| DRAWN: J.LEE DATE: APR. 22/ |       | PR. 22/09      |       |
| CHECKED:                    |       | DATE:          |       |
| SCALE:                      | N.T.S | SHEET          | OF 2  |
| DRAWING NUMBER              |       |                | ISSUE |
| 346-ENG-MASTER              |       |                | 1     |