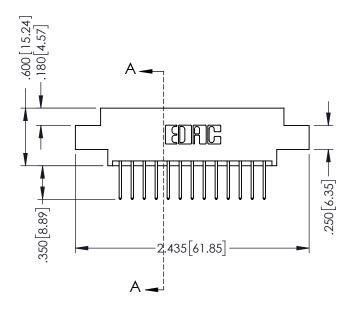

## 346/396 SERIES CARD EDGE CONNECTOR CONTACT CODE 555,556,558,559,560 DIMENSIONS

YOUR CONNECTION TO QUALITY & SERVICE

**EDAC INC** TORONTO, ONTARIO CANADA

THESE DRAWINGS AND SPECIFICATIONS ARE THE PROPERTY OF EDAC INC.,AND SHALL NOT BE REPRODUCED, OR COPIED OR USED AS THE BASIS FOR THE MANUFACTURE OR SALE OF APPARATUS WITHOUT WRITTEN PERMISSION.

## **Contact Code 555**

## **Contact Code 556**

INSULATOR MATERIAL: THERMOPLASTIC POLYESTER, UL 94V-0 CONTACT MATERIAL; COPPER, NICKEL, TIN ALLOY CA-725 CONTACT PLATING: GOLD ON THE MATING AREA, TIN-LEAD

ON THE CONTACT TAILS, NICKEL UNDERPLATE