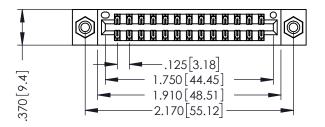

346/396 SERIES CARD EDGE CONNECTOR PART NUMBER: 346-026-526-808

YOUR CONNECTION TO QUALITY & SERVICE

**EDAC INC** TORONTO, ONTARIO CANADA

THESE DRAWINGS AND SPECIFICATIONS ARE THE PROPERTY OF EDAC INC.,AND SHALL NOT BE REPRODUCED, OR COPIED OR USED AS THE BASIS FOR THE MANUFACTURE OR SALE OF APPARATUS WITHOUT WRITTEN PERMISSION.

THIS IS A C.A.D. GENERATED DRAWING DO NOT MAKE MANUAL REVISIONS TO MASTER.

ISSUE NUMBER

ORIGINAL

1

INSULATOR MATERIAL: THERMOPLASTIC POLYESTER, UL 94V-0 CONTACT MATERIAL; COPPER, NICKEL, TIN ALLOY CA-725 CONTACT PLATING: GOLD ON THE MATING AREA, TIN-LEAD ON THE CONTACT TAILS, NICKEL UNDERPLATE