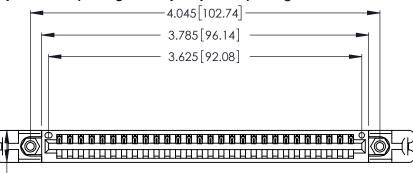

Contact Dimensions: 521-P.C. Tail .025 Sq. (0.64 Sq.) - Tail LG. =.150 (3.81) .125 (3.18) Contact Spacing x .250 (6.35) Row Spacing

.370 [9.4]

THIS IS A C.A.D. GENERATED DRAWING DO NOT MAKE MANUAL REVISIONS TO MASTER.

Card Slot Accepts

.054 [1.37] to .070 [1.78] Thick P.C. Board

.330 [8.38] Card Slot .160 [4.07] Point of Contact ISSUE NUMBER

ORIGINAL

(1)

346/396 SERIES CARD EDGE CONNECTOR PART NUMBER: 346-028-521-158

YOUR CONNECTION TO QUALITY & SERVICE