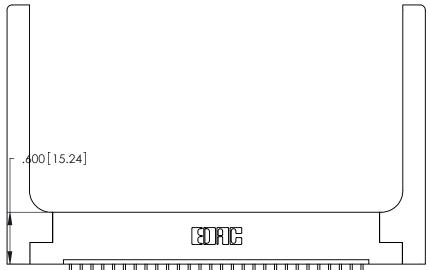

Card Slot Accepts

.054 [1.37] to .070 [1.78] Thick P.C. Board

.330 [8.38] Card Slot .160 [4.07] Point of Contact ISSUE NUMBER

ORIGINAL

(1)

346/396 SERIES CARD EDGE CONNECTOR PART NUMBER: 346-028-521-158

YOUR CONNECTION TO QUALITY & SERVICE

**EDAC INC** TORONTO, ONTARIO CANADA

THESE DRAWINGS AND SPECIFICATIONS ARE THE PROPERTY OF EDAC INC.,AND SHALL NOT BE REPRODUCED, OR COPIED OR USED AS THE BASIS FOR THE MANUFACTURE OR SALE OF APPARATUS WITHOUT WRITTEN PERMISSION.