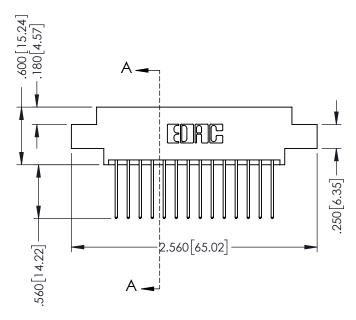

SECTION A-A

.330 [8.38] Slot Depth .160 [4.06] Point of Contact

346-ENG-MASTER

ISSUE NUMBER ORIGINAL 1

## **Contact Code 555**

## **Contact Code 556**

INSULATOR MATERIAL: THERMOPLASTIC POLYESTER, UL 94V-0 CONTACT MATERIAL; COPPER, NICKEL, TIN ALLOY CA-725 CONTACT PLATING: GOLD ON THE MATING AREA, TIN-LEAD

ON THE CONTACT TAILS, NICKEL UNDERPLATE

## 346/396 SERIES CARD EDGE CONNECTOR CONTACT CODE 555,556,558,559,560 DIMENSIONS

YOUR CONNECTION TO QUALITY & SERVICE

**EDAC INC** TORONTO, ONTARIO CANADA

THESE DRAWINGS AND SPECIFICATIONS ARE THE PROPERTY OF EDAC INC.,AND SHALL NOT BE REPRODUCED, OR COPIED OR USED AS THE BASIS FOR THE MANUFACTURE OR SALE OF APPARATUS WITHOUT WRITTEN PERMISSION.