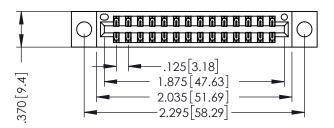

346/396 SERIES CARD EDGE CONNECTOR PART NUMBER: 346-028-540-804

YOUR CONNECTION TO QUALITY & SERVICE

**EDAC INC** TORONTO, ONTARIO CANADA

THESE DRAWINGS AND SPECIFICATIONS ARE THE PROPERTY OF EDAC INC., AND SHALL NOT BE REPRODUCED,OR COPIED OR USED AS THE BASIS FOR THE MANUFACTURE OR SALE OF APPARATUS WITHOUT WRITTEN PERMISSION.

THIS IS A C.A.D. GENERATED DRAWING DO NOT MAKE MANUAL REVISIONS TO MASTER.

ISSUE NUMBER

ORIGINAL

1

INSULATOR MATERIAL: THERMOPLASTIC POLYESTER, UL 94V-0 CONTACT MATERIAL; COPPER, NICKEL, TIN ALLOY CA-725 CONTACT PLATING: GOLD ON THE MATING AREA, TIN-LEAD ON THE CONTACT TAILS, NICKEL UNDERPLATE