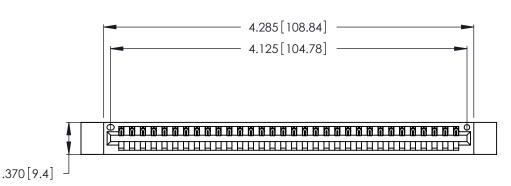

<u>Contact Dimensions:</u>
521-P.C. Tail .025 Sq. (0.64 Sq.) - Tail LG. =.150 (3.81)
.125 (3.18) Contact Spacing x .250 (6.35) Row Spacing

THIS IS A C.A.D. GENERATED DRAWING DO NOT MAKE MANUAL REVISIONS TO MASTER.

- INSULATOR MATERIAL: THERMOPLASTIC POLYESTER, UL 94V-0 CONTACT MATERIAL; COPPER, NICKEL, TIN ALLOY CA-725
- CONTACT PLATING: GOLD ON THE MATING AREA, TIN-LEAD ON THE CONTACT TAILS, NICKEL UNDERPLATE

346/396 SERIES CARD EDGE CONNECTOR PART NUMBER: 346-032-521-612