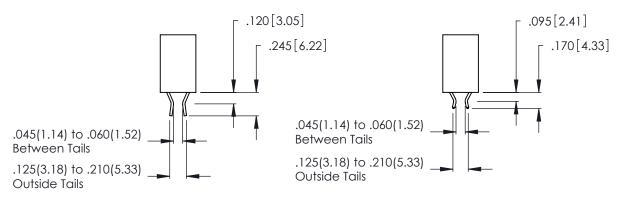

<u>Contact Dimensions:</u>
521-P.C. Tail .025 Sq. (0.64 Sq.) - Tail LG. =.150 (3.81)
.125 (3.18) Contact Spacing x .250 (6.35) Row Spacing

THIS IS A C.A.D. GENERATED DRAWING DO NOT MAKE MANUAL REVISIONS TO MASTER.

THIS IS A C.A.D. GENERATED DRAWING DO NOT MAKE MANUAL REVISIONS TO MASTER.

ISSUE NUMBER

ORIGINAL

1

**Contact Code 555** 

Contact Code 556

**Contact Code 558** 

**Contact Code 559** 

Contact Code 560

INSULATOR MATERIAL: THERMOPLASTIC POLYESTER, UL 94V-0 CONTACT MATERIAL; COPPER, NICKEL, TIN ALLOY CA-725 CONTACT PLATING: GOLD ON THE MATING AREA, TIN-LEAD

ON THE CONTACT TAILS, NICKEL UNDERPLATE