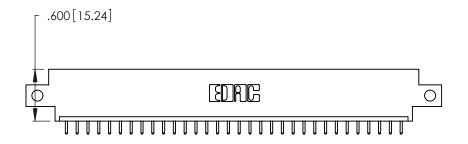

- INSULATOR MATERIAL: THERMOPLASTIC POLYESTER, UL 94V-0 CONTACT MATERIAL; COPPER, NICKEL, TIN ALLOY CA-725
- CONTACT PLATING: GOLD ON THE MATING AREA, TIN-LEAD ON THE CONTACT TAILS, NICKEL UNDERPLATE

346/396 SERIES CARD EDGE CONNECTOR PART NUMBER: 346-032-521-612

**EDAC INC** TORONTO, ONTARIO CANADA

THESE DRAWINGS AND SPECIFICATIONS ARE THE PROPERTY OF EDAC INC.,AND SHALL NOT BE REPRODUCED, OR COPIED OR USED AS THE BASIS FOR THE MANUFACTURE OR SALE OF APPARATUS WITHOUT WRITTEN PERMISSION.