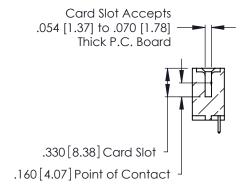

<u>Contact Dimensions:</u>
521-P.C. Tail .025 Sq. (0.64 Sq.) - Tail LG. =.150 (3.81)
.125 (3.18) Contact Spacing x .250 (6.35) Row Spacing

THIS IS A C.A.D. GENERATED DRAWING DO NOT MAKE MANUAL REVISIONS TO MASTER.