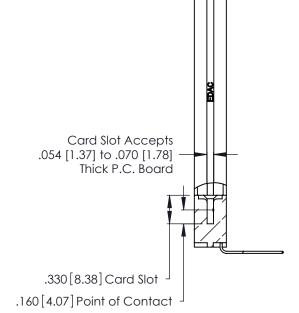

346/396 SERIES CARD EDGE CONNECTOR PART NUMBER: 346-032-559-158

**EDAC INC** TORONTO, ONTARIO CANADA

THESE DRAWINGS AND SPECIFICATIONS ARE THE PROPERTY OF EDAC INC.,AND SHALL NOT BE REPRODUCED, OR COPIED OR USED AS THE BASIS FOR THE MANUFACTURE OR SALE OF APPARATUS WITHOUT WRITTEN PERMISSION.

| ACAD REFERENCE NO | D. 346-ENG-MASTER |
|-------------------|-------------------|
| DRAWN: J.LEE      | DATE: APR. 22/09  |
| CHECKED:          | DATE:             |
| SCALE: N.T.S      | SHEET 1 OF 2      |
| DRAWING NUMBER    | ISSUE             |
| 346-ENG-MAST      | TER 1             |
| I                 |                   |