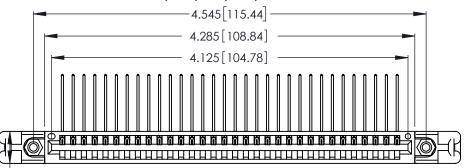

346/396 SERIES CARD EDGE CONNECTOR PART NUMBER: 346-032-559-158

**EDAC INC** TORONTO, ONTARIO CANADA

THESE DRAWINGS AND SPECIFICATIONS ARE THE PROPERTY OF EDAC INC.,AND SHALL NOT BE REPRODUCED, OR COPIED OR USED AS THE BASIS FOR THE MANUFACTURE OR SALE OF APPARATUS WITHOUT WRITTEN PERMISSION.

| ACAD REFERENCE NO | D. 346-ENG-MASTER |
|-------------------|-------------------|
| DRAWN: J.LEE      | DATE: APR. 22/09  |
| CHECKED:          | DATE:             |
| SCALE: N.T.S      | SHEET 1 OF 2      |
| DRAWING NUMBER    | ISSUE             |
| 346-ENG-MAST      | TER 1             |
| I                 |                   |