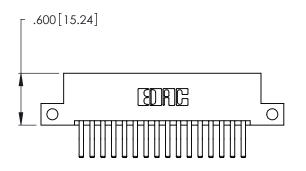

Contact Dimensions:
560-Extender Board Bend (Code 523 Contacts)
See Sheet 2 for Contact Code 555, 556, 558, 559, 560 Dimensions

THIS IS A C.A.D. GENERATED DRAWING DO NOT MAKE MANUAL REVISIONS TO MASTER.