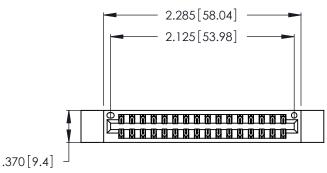

346/396 SERIES CARD EDGE CONNECTOR PART NUMBER: 346-032-560-212

ACAD REFERENCE NO. 346-ENG-MASTER DRAWN: DATE: APR. 22/09 J.LEE CHECKED: DATE: SCALE: N.T.S SHEET 1 OF 2 DRAWING NUMBER **ISSUE** 

Card Slot Accepts .054 [1.37] to .070 [1.78] Thick P.C. Board

.330 [8.38] Card Slot .160 [4.07] Point of Contact

YOUR CONNECTION TO QUALITY & SERVICE

**EDAC INC** TORONTO, ONTARIO CANADA

THESE DRAWINGS AND SPECIFICATIONS ARE THE PROPERTY OF EDAC INC.,AND SHALL NOT BE REPRODUCED, OR COPIED OR USED AS THE BASIS FOR THE MANUFACTURE OR SALE OF APPARATUS WITHOUT WRITTEN PERMISSION.