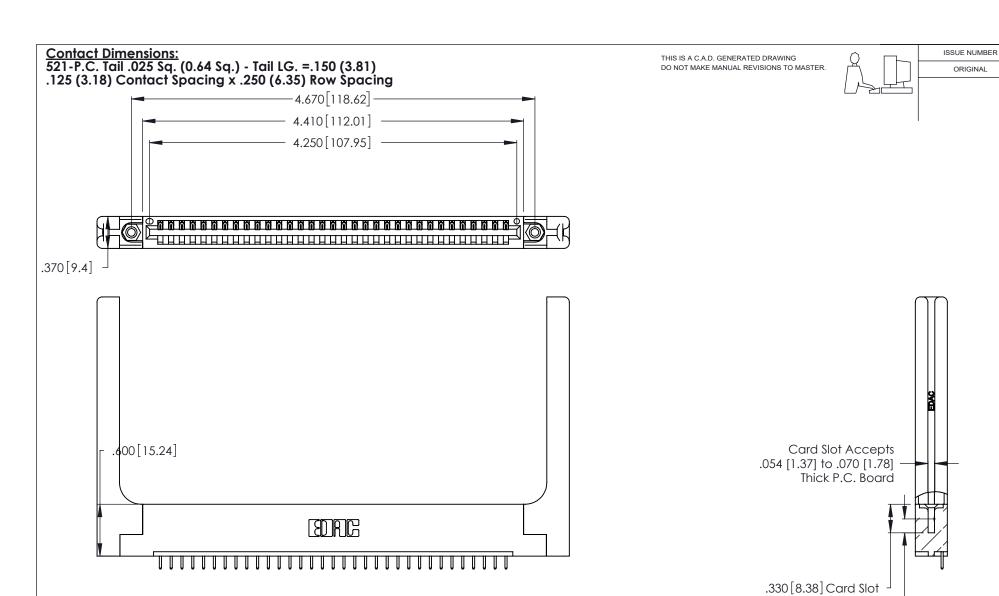

346/396 SERIES CARD EDGE CONNECTOR CONTACT CODE 555,556,558,559,560 DIMENSIONS

YOUR CONNECTION TO QUALITY & SERVICE

**EDAC INC** TORONTO, ONTARIO CANADA

THESE DRAWINGS AND SPECIFICATIONS ARE THE PROPERTY OF EDAC INC.,AND SHALL NOT BE REPRODUCED, OR COPIED OR USED AS THE BASIS FOR THE MANUFACTURE OR SALE OF APPARATUS WITHOUT WRITTEN PERMISSION.

INSULATOR MATERIAL: THERMOPLASTIC POLYESTER, UL 94V-0 CONTACT MATERIAL; COPPER, NICKEL, TIN\_ALLOY CA-725

CONTACT PLATING: GOLD ON THE MATING AREA, TIN-LEAD ON THE CONTACT TAILS, NICKEL UNDERPLATE

| 346/396 SERIES CARD EDGE CONNECTOR |
|------------------------------------|
| PART NUMBER: 346-033-521-158       |

**Contact Code 559** 

Contact Code 560

INSULATOR MATERIAL: THERMOPLASTIC POLYESTER, UL 94V-0 CONTACT MATERIAL; COPPER, NICKEL, TIN ALLOY CA-725 CONTACT PLATING: GOLD ON THE MATING AREA, TIN-LEAD ON THE CONTACT TAILS, NICKEL UNDERPLATE