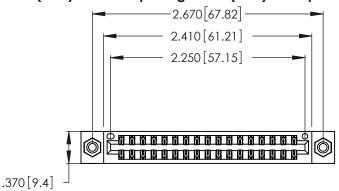

THIS IS A C.A.D. GENERATED DRAWING DO NOT MAKE MANUAL REVISIONS TO MASTER.

346/396 SERIES CARD EDGE CONNECTOR PART NUMBER: 346-034-522-208

**EDAC INC** TORONTO, ONTARIO CANADA

THESE DRAWINGS AND SPECIFICATIONS ARE THE PROPERTY OF EDAC INC.,AND SHALL NOT BE REPRODUCED, OR COPIED OR USED AS THE BASIS FOR THE MANUFACTURE OR SALE OF APPARATUS WITHOUT WRITTEN PERMISSION.

| ACAD REFERENCE NO. |       | 346-ENG-MASTER   |       |
|--------------------|-------|------------------|-------|
| DRAWN:             | J.LEE | DATE: APR. 22/09 |       |
| CHECKED:           |       | DATE:            |       |
| SCALE:             | N.T.S | SHEET            | OF 2  |
| DRAWING NUMBER     |       |                  | ISSUE |
| 346-ENG-MASTER     |       |                  | 1     |