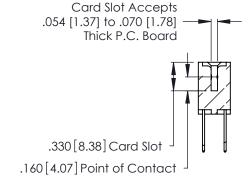

THIS IS A C.A.D. GENERATED DRAWING DO NOT MAKE MANUAL REVISIONS TO MASTER.

ISSUE NUMBER

ORIGINAL

1

**Contact Code 555** 

Contact Code 556

**Contact Code 558** 

**Contact Code 559** 

Contact Code 560

INSULATOR MATERIAL: THERMOPLASTIC POLYESTER, UL 94V-0 CONTACT MATERIAL; COPPER, NICKEL, TIN ALLOY CA-725 CONTACT PLATING: GOLD ON THE MATING AREA, TIN-LEAD

ON THE CONTACT TAILS, NICKEL UNDERPLATE

346/396 SERIES CARD EDGE CONNECTOR CONTACT CODE 555,556,558,559,560 DIMENSIONS

YOUR CONNECTION TO QUALITY & SERVICE

**EDAC INC** TORONTO, ONTARIO CANADA

THESE DRAWINGS AND SPECIFICATIONS ARE THE PROPERTY OF EDAC INC.,AND SHALL NOT BE REPRODUCED, OR COPIED OR USED AS THE BASIS FOR THE MANUFACTURE OR SALE OF APPARATUS WITHOUT WRITTEN PERMISSION.