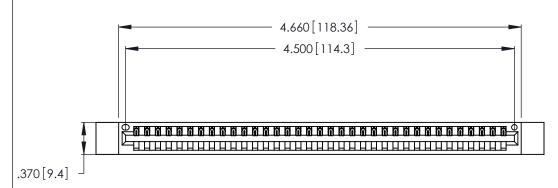

<u>Contact Dimensions:</u>
526-P.C. Tail .018 Sq. (0.46 Sq.) - Tail LG. =.350 (8.89)
.125 (3.18) Contact Spacing x .250 (6.35) Row Spacing

THIS IS A C.A.D. GENERATED DRAWING DO NOT MAKE MANUAL REVISIONS TO MASTER.

- INSULATOR MATERIAL: THERMOPLASTIC POLYESTER, UL 94V-0 CONTACT MATERIAL; COPPER, NICKEL, TIN ALLOY CA-725
- CONTACT PLATING: GOLD ON THE MATING AREA, TIN-LEAD ON THE CONTACT TAILS, NICKEL UNDERPLATE

346/396 SERIES CARD EDGE CONNECTOR PART NUMBER: 346-035-526-112