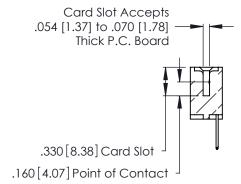

Contact Code 560

INSULATOR MATERIAL: THERMOPLASTIC POLYESTER, UL 94V-0 CONTACT MATERIAL; COPPER, NICKEL, TIN ALLOY CA-725 CONTACT PLATING: GOLD ON THE MATING AREA, TIN-LEAD

ON THE CONTACT TAILS, NICKEL UNDERPLATE

346/396 SERIES CARD EDGE CONNECTOR CONTACT CODE 555,556,558,559,560 DIMENSIONS

YOUR CONNECTION TO QUALITY & SERVICE

**EDAC INC** TORONTO, ONTARIO CANADA

THESE DRAWINGS AND SPECIFICATIONS ARE THE PROPERTY OF EDAC INC.,AND SHALL NOT BE REPRODUCED, OR COPIED OR USED AS THE BASIS FOR THE MANUFACTURE OR SALE OF APPARATUS WITHOUT WRITTEN PERMISSION.