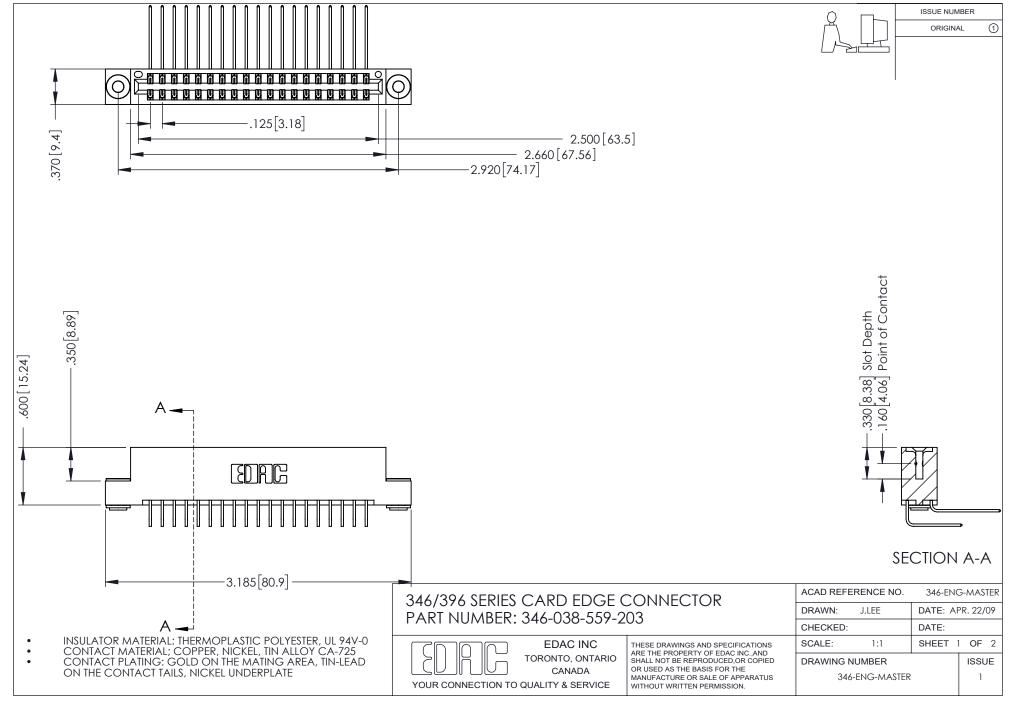

## **Contact Code 556**

INSULATOR MATERIAL: THERMOPLASTIC POLYESTER, UL 94V-0 CONTACT MATERIAL; COPPER, NICKEL, TIN ALLOY CA-725 CONTACT PLATING: GOLD ON THE MATING AREA, TIN-LEAD

ON THE CONTACT TAILS, NICKEL UNDERPLATE

## 346/396 SERIES CARD EDGE CONNECTOR CONTACT CODE 555,556,558,559,560 DIMENSIONS

YOUR CONNECTION TO QUALITY & SERVICE

**EDAC INC** TORONTO, ONTARIO CANADA

THESE DRAWINGS AND SPECIFICATIONS ARE THE PROPERTY OF EDAC INC.,AND SHALL NOT BE REPRODUCED, OR COPIED OR USED AS THE BASIS FOR THE MANUFACTURE OR SALE OF APPARATUS WITHOUT WRITTEN PERMISSION.