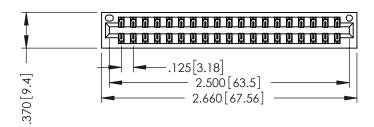

346/396 SERIES CARD EDGE CONNECTOR PART NUMBER: 346-038-560-201

YOUR CONNECTION TO QUALITY & SERVICE

**EDAC INC** TORONTO, ONTARIO CANADA

THESE DRAWINGS AND SPECIFICATIONS ARE THE PROPERTY OF EDAC INC.,AND SHALL NOT BE REPRODUCED, OR COPIED OR USED AS THE BASIS FOR THE MANUFACTURE OR SALE OF APPARATUS WITHOUT WRITTEN PERMISSION.

THIS IS A C.A.D. GENERATED DRAWING DO NOT MAKE MANUAL REVISIONS TO MASTER.

ISSUE NUMBER

ORIGINAL

1

INSULATOR MATERIAL: THERMOPLASTIC POLYESTER, UL 94V-0 CONTACT MATERIAL; COPPER, NICKEL, TIN ALLOY CA-725 CONTACT PLATING: GOLD ON THE MATING AREA, TIN-LEAD ON THE CONTACT TAILS, NICKEL UNDERPLATE