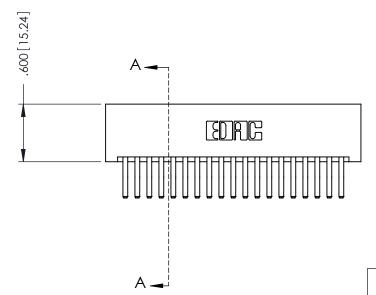

**SECTION A-A** 

ORIGINAL 1

ISSUE NUMBER

.120[3.05] .095[2.41] .170 [4.33] .245 [6.22] .125(3.18) to .210(5.33) .125(3.18) to .210(5.33) Outside Tails **Outside Tails** .045(1.14) to .060(1.52) .125(3.18) to .210(5.33) Between Tails Outside Tails

.060 [1.52] .060 [1.52] .150[3.81] .200 [5.08] .210[5.33] -.260[6.6] -.660[16.76] -.660 [16.76]

**Contact Code 555** 

.165[4.19] .375 [9.54] .125(3.18) to .210(5.33) .125(3.18) to .210(5.33)

**Contact Code 558** 