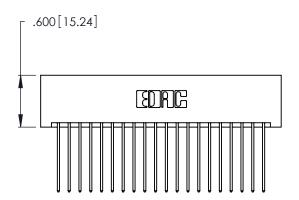

<u>Contact Dimensions:</u>
541-Wire Wrap .025 Sq. (0.64 Sq.) - Tail LG. =.750 (19.05)
.125 (3.18) Contact Spacing x .250 (6.35) Row Spacing

- INSULATOR MATERIAL: THERMOPLASTIC POLYESTER, UL 94V-0 CONTACT MATERIAL; COPPER, NICKEL, TIN ALLOY CA-725
- CONTACT PLATING: GOLD ON THE MATING AREA, TIN-LEAD ON THE CONTACT TAILS, NICKEL UNDERPLATE

346/396 SERIES CARD EDGE CONNECTOR PART NUMBER: 346-040-541-201

**EDAC INC** TORONTO, ONTARIO CANADA

THESE DRAWINGS AND SPECIFICATIONS ARE THE PROPERTY OF EDAC INC., AND SHALL NOT BE REPRODUCED, OR COPIED OR USED AS THE BASIS FOR THE MANUFACTURE OR SALE OF APPARATUS WITHOUT WRITTEN PERMISSION.