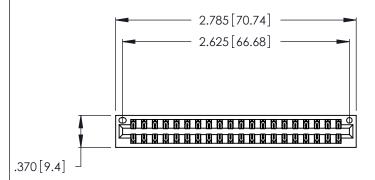

346/396 SERIES CARD EDGE CONNECTOR PART NUMBER: 346-040-541-201

**EDAC INC** TORONTO, ONTARIO CANADA

THESE DRAWINGS AND SPECIFICATIONS ARE THE PROPERTY OF EDAC INC., AND SHALL NOT BE REPRODUCED, OR COPIED OR USED AS THE BASIS FOR THE MANUFACTURE OR SALE OF APPARATUS WITHOUT WRITTEN PERMISSION.

THIS IS A C.A.D. GENERATED DRAWING DO NOT MAKE MANUAL REVISIONS TO MASTER.

ISSUE NUMBER

ORIGINAL

1

| Card Slot Accepts .054 [1.37] to .070 [1.78] —— Thick P.C. Board |  |
|------------------------------------------------------------------|--|
|                                                                  |  |
| .330 [8.38] Card Slot                                            |  |