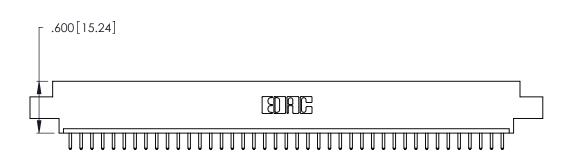

<u>Contact Dimensions:</u>
520-P.C. Tail .030x.018 (0.76x0.46) - Tail LG. = .175 (4.45) .125 (3.18) Contact Spacing x .250 (6.35) Row Spacing -5.670[144.02]-- 5.410[137.41] -5.250[133.35] -

THIS IS A C.A.D. GENERATED DRAWING DO NOT MAKE MANUAL REVISIONS TO MASTER.

INSULATOR MATERIAL: THERMOPLASTIC POLYESTER, UL 94V-0 CONTACT MATERIAL; COPPER, NICKEL, TIN ALLOY CA-725

.370 [9.4]

CONTACT PLATING: GOLD ON THE MATING AREA, TIN-LEAD ON THE CONTACT TAILS, NICKEL UNDERPLATE