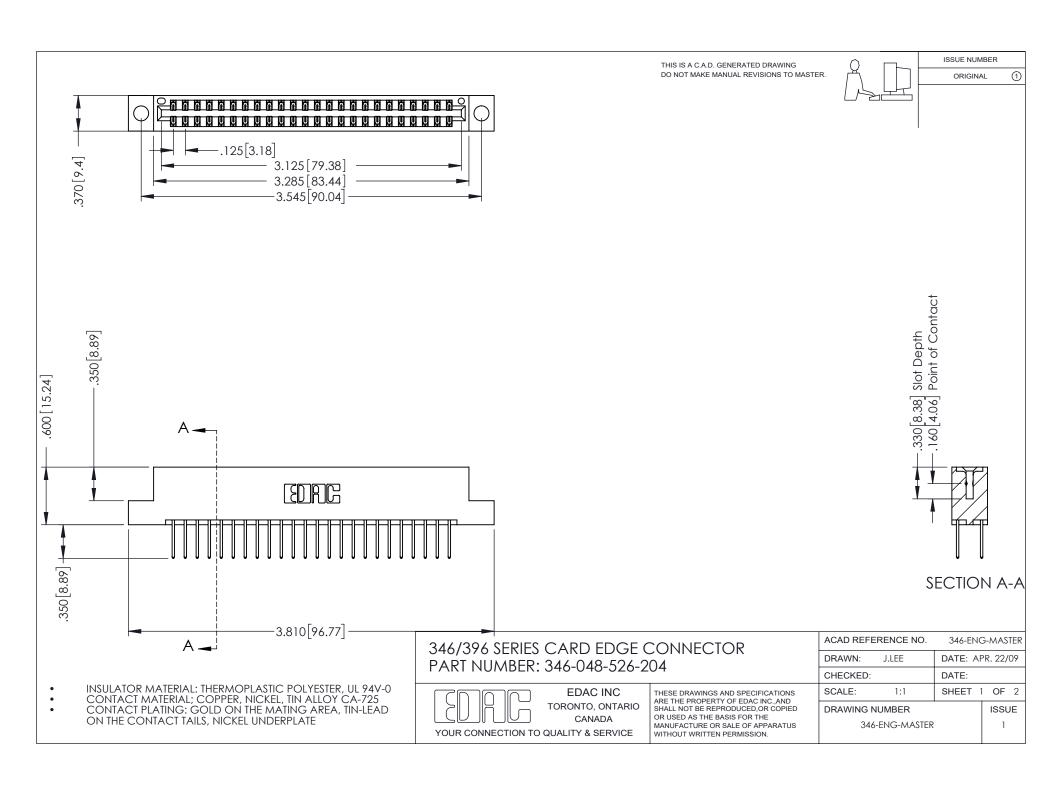

## **Contact Code 556**

INSULATOR MATERIAL: THERMOPLASTIC POLYESTER, UL 94V-0 CONTACT MATERIAL; COPPER, NICKEL, TIN ALLOY CA-725 CONTACT PLATING: GOLD ON THE MATING AREA, TIN-LEAD

ON THE CONTACT TAILS, NICKEL UNDERPLATE

## 346/396 SERIES CARD EDGE CONNECTOR CONTACT CODE 555,556,558,559,560 DIMENSIONS

YOUR CONNECTION TO QUALITY & SERVICE

**EDAC INC** TORONTO, ONTARIO CANADA

THESE DRAWINGS AND SPECIFICATIONS ARE THE PROPERTY OF EDAC INC.,AND SHALL NOT BE REPRODUCED, OR COPIED OR USED AS THE BASIS FOR THE MANUFACTURE OR SALE OF APPARATUS WITHOUT WRITTEN PERMISSION.