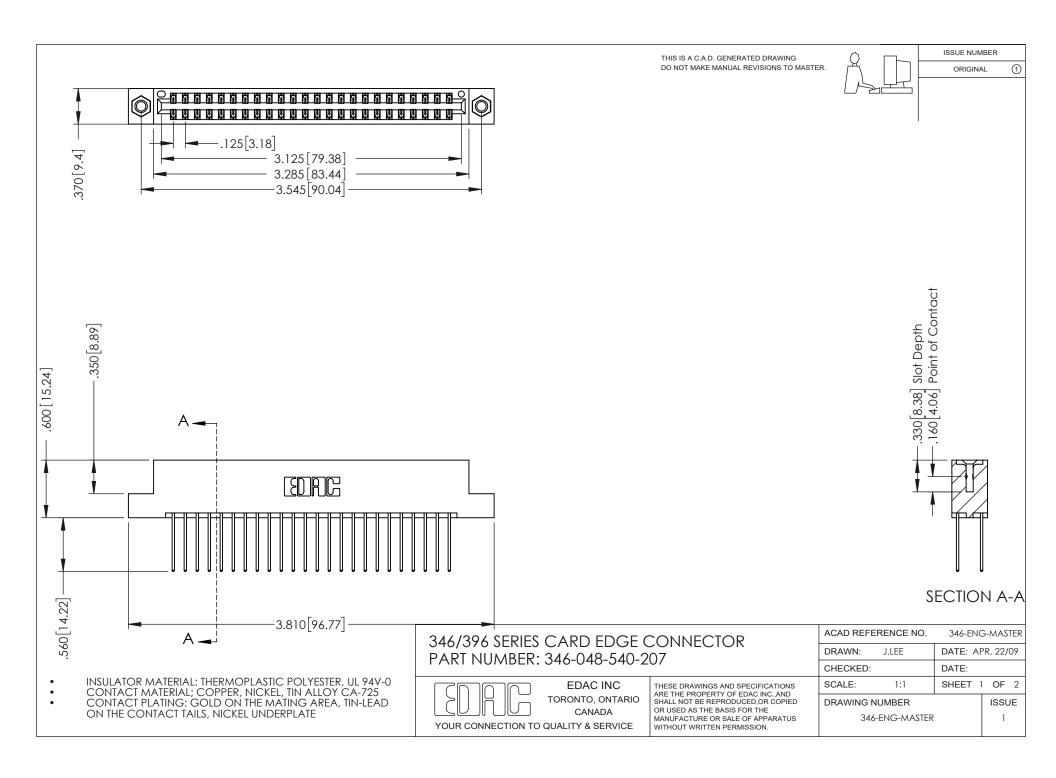

## **Contact Code 556**

INSULATOR MATERIAL: THERMOPLASTIC POLYESTER, UL 94V-0 CONTACT MATERIAL; COPPER, NICKEL, TIN ALLOY CA-725 CONTACT PLATING: GOLD ON THE MATING AREA, TIN-LEAD

ON THE CONTACT TAILS, NICKEL UNDERPLATE