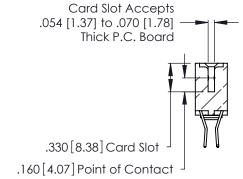

Contact Code 560

INSULATOR MATERIAL: THERMOPLASTIC POLYESTER, UL 94V-0 CONTACT MATERIAL; COPPER, NICKEL, TIN ALLOY CA-725 CONTACT PLATING: GOLD ON THE MATING AREA, TIN-LEAD

ON THE CONTACT TAILS, NICKEL UNDERPLATE

346/396 SERIES CARD EDGE CONNECTOR CONTACT CODE 555,556,558,559,560 DIMENSIONS

YOUR CONNECTION TO QUALITY & SERVICE

**EDAC INC** TORONTO, ONTARIO CANADA

THESE DRAWINGS AND SPECIFICATIONS ARE THE PROPERTY OF EDAC INC.,AND SHALL NOT BE REPRODUCED, OR COPIED OR USED AS THE BASIS FOR THE MANUFACTURE OR SALE OF APPARATUS WITHOUT WRITTEN PERMISSION.