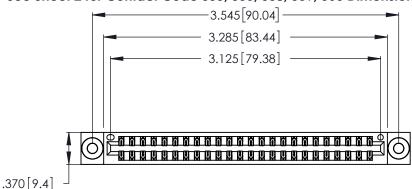

Contact Dimensions:
560-Extender Board Bend (Code 523 Contacts)
See Sheet 2 for Contact Code 555, 556, 558, 559, 560 Dimensions

THIS IS A C.A.D. GENERATED DRAWING DO NOT MAKE MANUAL REVISIONS TO MASTER.

1

INSULATOR MATERIAL: THERMOPLASTIC POLYESTER, UL 94V-0 CONTACT MATERIAL; COPPER, NICKEL, TIN ALLOY CA-725

CONTACT PLATING: GOLD ON THE MATING AREA, TIN-LEAD ON THE CONTACT TAILS, NICKEL UNDERPLATE

| 346/396 SERIES CARD EDGE CONNECTOR |
|------------------------------------|
| PART NUMBER: 346-048-560-203       |